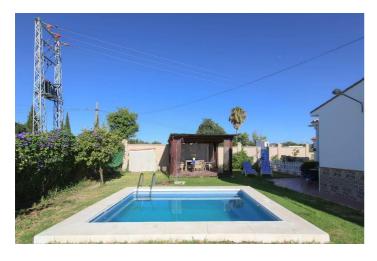

## **Torre**

TRES PROPIEDADES EN UNA PARCELA . Cerca de la popular localidad de Alhaurín de la Torre . Parcela Plana . Posibles INGRESOS DE ALQUILER . Pueblo vibrante con muchas FIESTAS . Gran selección de RESTAURANTES cerca Hay 3 viviendas totalmente diferentes e independientes en la parcela rodeada de árboles frutales. La primera y más grande casa en la parcela es también la primera casa a la que llega cuando ingresa a la propiedad. Esta casa de dos plantas consta de cinco dormitorios, tres baños, salón, amplia cocina con lavadero y una gran terraza en la azotea con vistas a los hermosos alrededores. La entrada a la propiedad está bordeada de flores con un jardín a su derecha con un estanque y una pérgola, el lugar perfecto para ver pasar el mundo y escuchar el goteo del agua. El siguiente es jardín separado por una valla blanca. Hay un patio con barbacoa y zona de bar. El punto focal de esta área es una gran mesa de trabajo de azulejos azules y blancos con bancos de madera. A la izquierda hay un garaje que podría convertirse en un apartamento de invitados con patio privado. Pasando a la segunda casa. Un pequeño jardín le da la bienvenida a esta propiedad con un gran almendro seguido de un porche cubierto con arcos. Esta propiedad cuenta con mucha luz natural. Detrás de la segunda casa hay limoneros y naranjos así como un invernadero. La tercera casa se encuentra en la parte trasera de la finca. Esta tercera propiedad es una casa de madera y tiene un encanto especial. El porche delantero, la gran sala de estar y los techos altos se suman a esto. Las habitaciones de arriba se han envuelto alrededor de la sala de estar. Hay dos grandes palmeras a ambos lados de la casa que brindan sombra y privacidad.