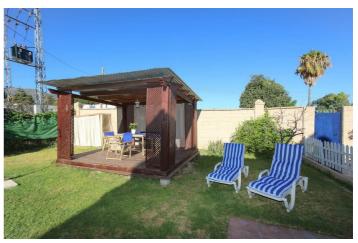

## **Torre**

TRES PROPIEDADES EN UNA PARCELA . Cerca de la popular localidad de Alhaurín de la Torre . Parcela Plana . Posibles INGRESOS DE ALQUILER . Pueblo vibrante con muchas FIESTAS . Gran selección de RESTAURANTES cerca Hay 3 viviendas totalmente diferentes e independientes en la parcela rodeada de árboles frutales. La primera y más grande casa en la parcela es también la primera casa a la que llega cuando ingresa a la propiedad. Esta casa de dos plantas consta de cinco dormitorios, tres baños, salón, amplia cocina con lavadero y una gran terraza en la azotea con vistas a los hermosos alrededores. La entrada a la propiedad está bordeada de flores con un jardín a su derecha con un estanque y una pérgola, el lugar perfecto para ver pasar el mundo y escuchar el goteo del agua. El siguiente es jardín separado por una valla blanca. Hay un patio con barbacoa y zona de bar. El punto focal de esta área es una gran mesa de trabajo de azulejos azules y blancos con bancos de madera. A la izquierda hay un garaje que podría convertirse en un apartamento de invitados con patio privado. Pasando a la segunda casa. Un pequeño jardín le da la bienvenida a esta propiedad con un gran almendro seguido de un porche cubierto con arcos. Esta propiedad cuenta con mucha luz natural. Detrás de la segunda casa hay limoneros y naranjos así como un invernadero. La tercera casa se encuentra en la parte trasera de la finca. Esta tercera propiedad es una casa de madera y tiene un encanto especial. El porche delantero, la gran sala de estar y los techos altos se suman a esto. Las habitaciones de arriba se han envuelto alrededor de la sala de estar. Hay dos grandes palmeras a ambos lados de la casa que brindan sombra y privacidad.