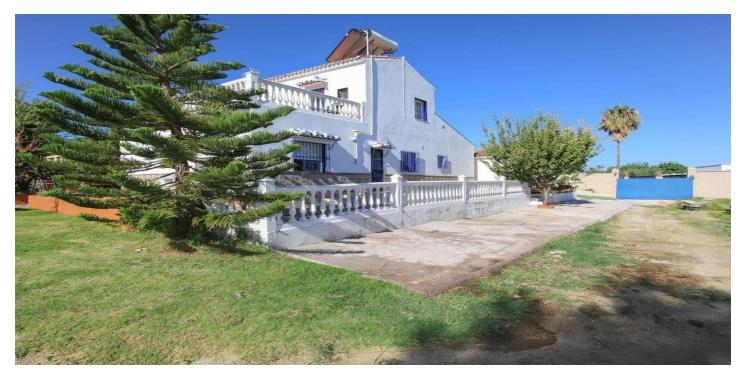

## Villa - Chalet en venta en Alhaurín de la Torre, Alhaurín de la Torre

997.000€

Referencia: R3229033 Dormitorios: 5

Baños: 4

Terreno: 3.000m<sup>2</sup>

Construído: 286m<sup>2</sup>

## **Torre**

TRES PROPIEDADES EN UNA PARCELA . Cerca de la popular localidad de Alhaurín de la Torre . Parcela Plana . Posibles INGRESOS DE ALQUILER . Pueblo vibrante con muchas FIESTAS . Gran selección de RESTAURANTES cerca Hay 3 viviendas totalmente diferentes e independientes en la parcela rodeada de árboles frutales. La primera y más grande casa en la parcela es también la primera casa a la que llega cuando ingresa a la propiedad. Esta casa de dos plantas consta de cinco dormitorios, tres baños, salón, amplia cocina con lavadero y una gran terraza en la azotea con vistas a los hermosos alrededores. La entrada a la propiedad está bordeada de flores con un jardín a su derecha con un estanque y una pérgola, el lugar perfecto para ver pasar el mundo y escuchar el goteo del agua. El siguiente es jardín separado por una valla blanca. Hay un patio con barbacoa y zona de bar. El punto focal de esta área es una gran mesa de trabajo de azulejos azules y blancos con bancos de madera. A la izquierda hay un garaje que podría convertirse en un apartamento de invitados con patio privado. Pasando a la segunda casa. Un pequeño jardín le da la bienvenida a esta propiedad con un gran almendro seguido de un porche cubierto con arcos. Esta propiedad cuenta con mucha luz natural. Detrás de la segunda casa hay limoneros y naranjos así como un invernadero. La tercera casa se encuentra en la parte trasera de la finca. Esta tercera propiedad es una casa de madera y tiene un encanto especial. El porche delantero, la gran sala de estar y los techos altos se suman a esto. Las habitaciones de arriba se han envuelto alrededor de la sala de estar. Hay dos grandes palmeras a ambos lados de la casa que brindan sombra y privacidad.