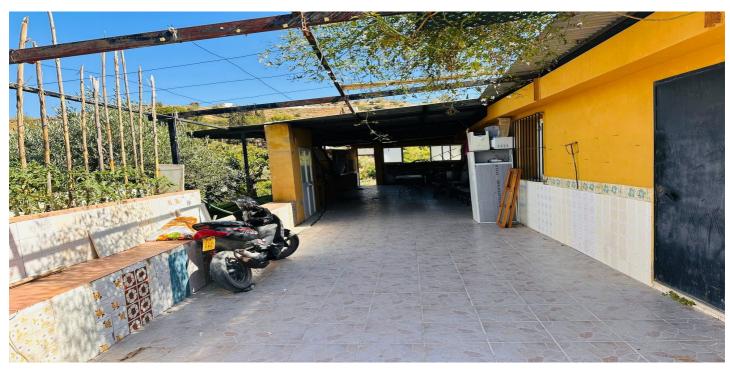

There is a duelling on the property which consists of two bedrooms and a living area. Adjacent is a storeroom for machinery and on the other side of the covered terrace is the bathroom. The built areas need reform but could be made into a lovely farmhouse.

## Features:

Features Covered Terrace Private Terrace Utility Room

**Condition** Renovation Required **Garden** Private

Category

Investment Bargain Views Mountain Country Garden

Furniture Optional Parking Covered Setting Close To Town Country Village Mountain Pueblo Kitchen Partially Fitted Utilities Electricity Drinkable Water