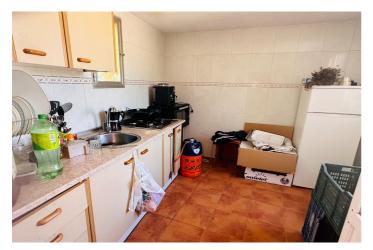

There is a duelling on the property which consists of two bedrooms and a living area. Adjacent is a storeroom for machinery and on the other side of the covered terrace is the bathroom. The built areas need reform but could be made into a lovely farmhouse.

## Features:

Features Covered Terrace Private Terrace Utility Room

**Condition** Renovation Required **Garden** Private

Category

Investment Bargain Views Mountain Country Garden

Furniture Optional Parking Covered Setting Close To Town Country Village Mountain Pueblo Kitchen Partially Fitted Utilities Electricity Drinkable Water