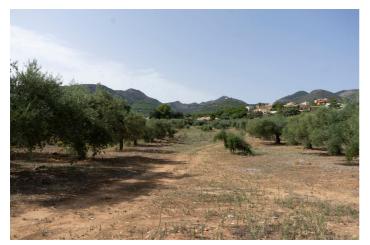

## **Torre**

Plot located in Pinos de Alhaurin, very central to all amenities, with many possibilities to build it, has the ability to build 17 villas on plots of 1000 meters each. It has a green area of 8,510 meters to build a park or area. It has a path that climbs through the middle of the plot. In these moments the plot has olives in it.