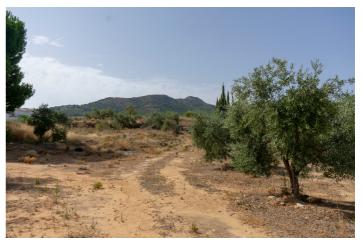

## **Torre**

Plot located in Pinos de Alhaurin, very central to all amenities, with many possibilities to build it, has the ability to build 17 villas on plots of 1000 meters each. It has a green area of 8,510 meters to build a park or area. It has a path that climbs through the middle of the plot. In these moments the plot has olives in it.