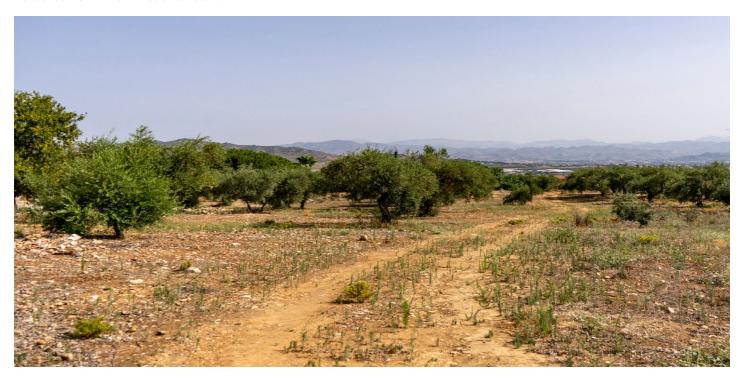

## **Torre**

Plot located in Pinos de Alhaurin, very central to all amenities, with many possibilities to build it, has the ability to build 17 villas on plots of 1000 meters each. It has a green area of 8,510 meters to build a park or area. It has a path that climbs through the middle of the plot. In these moments the plot has olives in it.