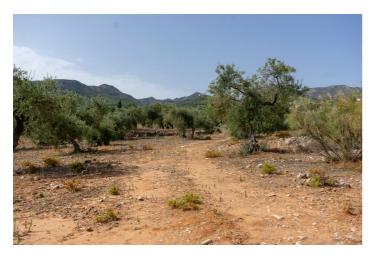

## **Torre**

Plot located in Pinos de Alhaurin, very central to all amenities, with many possibilities to build it, has the ability to build 17 villas on plots of 1000 meters each. It has a green area of 8,510 meters to build a park or area. It has a path that climbs through the middle of the plot. In these moments the plot has olives in it.