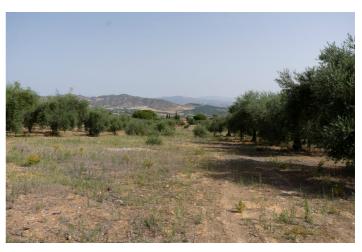

## **Torre**

Plot located in Pinos de Alhaurin, very central to all amenities, with many possibilities to build it, has the ability to build 17 villas on plots of 1000 meters each. It has a green area of 8,510 meters to build a park or area. It has a path that climbs through the middle of the plot. In these moments the plot has olives in it.