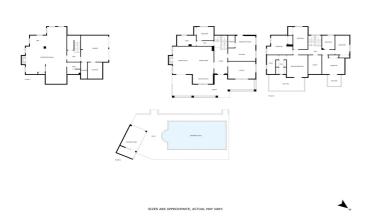

## **Torre**

Located in the elevated neighbourhood of El Lagar in the popular village of Alhaurín de la Torre, this house is an exceptional opportunity for those seeking both space and tranquility. Perfectly suited for large families, this home combines a serene residential setting with easy access to all essentials and just a 10-minute drive to the nearest beach, Plaza Mayor shopping mall, and Málaga Airport. The property, with it's traditional feeling and decoration, presents beautiful and well kept outside areas, such as a large swimming pool, gardens and covered terraces where you can enjoy some shade during the hot summer days. The home is thoughtfully developed over three levels: When entering the house, there is a spacious and inviting living room featuring a cozy, functional fireplace, perfect for family gatherings. Additionally, there is a fully fitted kitchen with dining area, a study, a bright guest bedroom, and a full bathroom on this same floor. The upper level boasts six bedrooms and two bathrooms, one of which is ensuite and belongs to the master bedroom. Two of the bedrooms have direct access to southeast-facing terraces, providing panoramic views of Málaga's cityscape and the surrounding mountains. On the lower level of the property, there is a generous living area with fireplace and a small kitchen, ideal to spend the winter evenings with family and friends. On the same level there are also a bathroom, 3 storage areas and a garage for 2 cars. Don't miss the chance to make this exquisite family residence your new home in the heart of Alhaurín de la Torre.