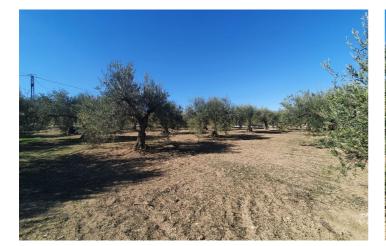

## Valle del Guadalhorce, Alhaurín el Grande

This beautiful plot of rustic land, measuring a generous 15,818m<sup>2</sup>, is a unique opportunity for those looking for a large and versatile plot of land. The practically flat topography of the land facilitates any future project you may have in mind. Located in a quiet and serene environment, this land has an electrical connection point strategically located at the main entrance gate, making it easy to access electricity for any development you wish to carry out. In addition, it has access to water, with the possibility of easy connection to the municipal water network, as long as the corresponding permit is obtained from the Town Hall. A notable feature of this land is the possibility of building a generous size tool storage or agricultural warehouse of 160m<sup>2</sup>. This option provides additional space for storage or agricultural activities, thus providing practical functionality to the land. Whether you dream of creating a rural retreat or establishing an agricultural project, this land offers the perfect canvas to bring your projects to life. It is not only a place of natural beauty, but also a space full of possibilities to turn your ideas into reality. Discover the infinite potential of this rustic land and make your dreams come true!