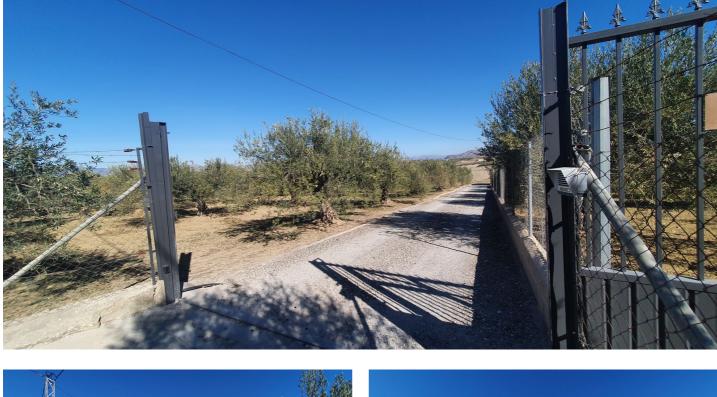

## Valle del Guadalhorce, Alhaurín el Grande

This beautiful plot of rustic land, measuring a generous 15,818m<sup>2</sup>, is a unique opportunity for those looking for a large and versatile plot of land. The practically flat topography of the land facilitates any future project you may have in mind. Located in a quiet and serene environment, this land has an electrical connection point strategically located at the main entrance gate, making it easy to access electricity for any development you wish to carry out. In addition, it has access to water, with the possibility of easy connection to the municipal water network, as long as the corresponding permit is obtained from the Town Hall. A notable feature of this land is the possibility of building a generous size tool storage or agricultural warehouse of 160m<sup>2</sup>. This option provides additional space for storage or agricultural activities, thus providing practical functionality to the land. Whether you dream of creating a rural retreat or establishing an agricultural project, this land offers the perfect canvas to bring your projects to life. It is not only a place of natural beauty, but also a space full of possibilities to turn your ideas into reality. Discover the infinite potential of this rustic land and make your dreams come true!