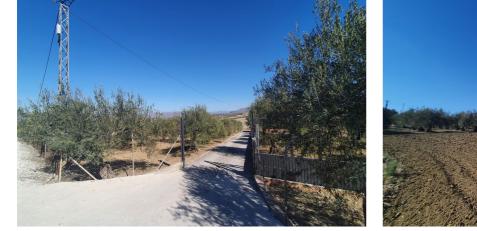

## Valle del Guadalhorce, Alhaurín el Grande

This beautiful plot of rustic land, measuring a generous 15,818m<sup>2</sup>, is a unique opportunity for those looking for a large and versatile plot of land. The practically flat topography of the land facilitates any future project you may have in mind. Located in a quiet and serene environment, this land has an electrical connection point strategically located at the main entrance gate, making it easy to access electricity for any development you wish to carry out. In addition, it has access to water, with the possibility of easy connection to the municipal water network, as long as the corresponding permit is obtained from the Town Hall. A notable feature of this land is the possibility of building a generous size tool storage or agricultural warehouse of 160m<sup>2</sup>. This option provides additional space for storage or agricultural activities, thus providing practical functionality to the land. Whether you dream of creating a rural retreat or establishing an agricultural project, this land offers the perfect canvas to bring your projects to life. It is not only a place of natural beauty, but also a space full of possibilities to turn your ideas into reality. Discover the infinite potential of this rustic land and make your dreams come true!