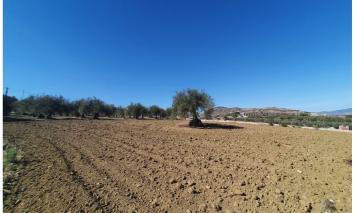

## Valle del Guadalhorce, Alhaurín el Grande

This beautiful plot of rustic land, measuring a generous 15,818m<sup>2</sup>, is a unique opportunity for those looking for a large and versatile plot of land. The practically flat topography of the land facilitates any future project you may have in mind. Located in a quiet and serene environment, this land has an electrical connection point strategically located at the main entrance gate, making it easy to access electricity for any development you wish to carry out. In addition, it has access to water, with the possibility of easy connection to the municipal water network, as long as the corresponding permit is obtained from the Town Hall. A notable feature of this land is the possibility of building a generous size tool storage or agricultural warehouse of 160m<sup>2</sup>. This option provides additional space for storage or agricultural activities, thus providing practical functionality to the land. Whether you dream of creating a rural retreat or establishing an agricultural project, this land offers the perfect canvas to bring your projects to life. It is not only a place of natural beauty, but also a space full of possibilities to turn your ideas into reality. Discover the infinite potential of this rustic land and make your dreams come true!