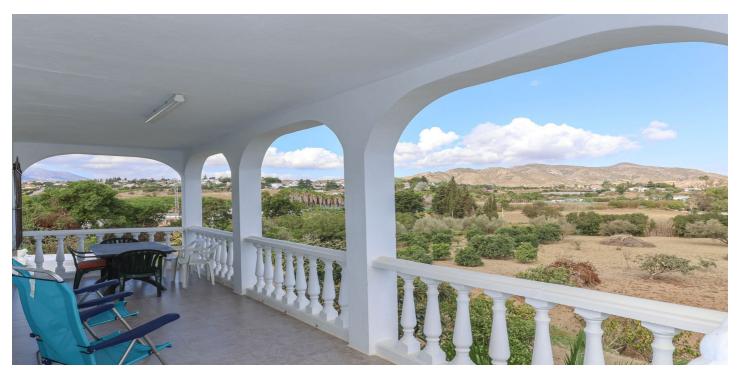

#### **Property Details:**

This detached villa is very well maintained and feel extremely inviting on arrival. A terrace runs along the front of the villa with views of the surrounding countryside and the hills in the distance. The lounge sits in the centre of the property with access to the kitchen which then leads to the pool area and gardens. Property has three bedrooms and a bathroom.

Underneath the property is large storage room. The majority of the land sits to the front of the property.

Outdoor area and Land:

Flat and usable.

Views:

Surrounding countryside and distance hills.

Access: