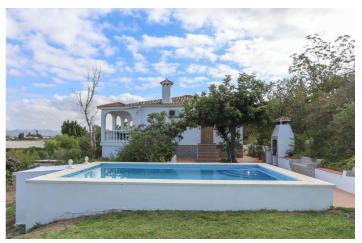

#### **Property Details:**

This detached villa is very well maintained and feel extremely inviting on arrival. A terrace runs along the front of the villa with views of the surrounding countryside and the hills in the distance. The lounge sits in the centre of the property with access to the kitchen which then leads to the pool area and gardens. Property has three bedrooms and a bathroom.

Underneath the property is large storage room. The majority of the land sits to the front of the property.

Outdoor area and Land:

Flat and usable.

Views:

Surrounding countryside and distance hills.

Access: