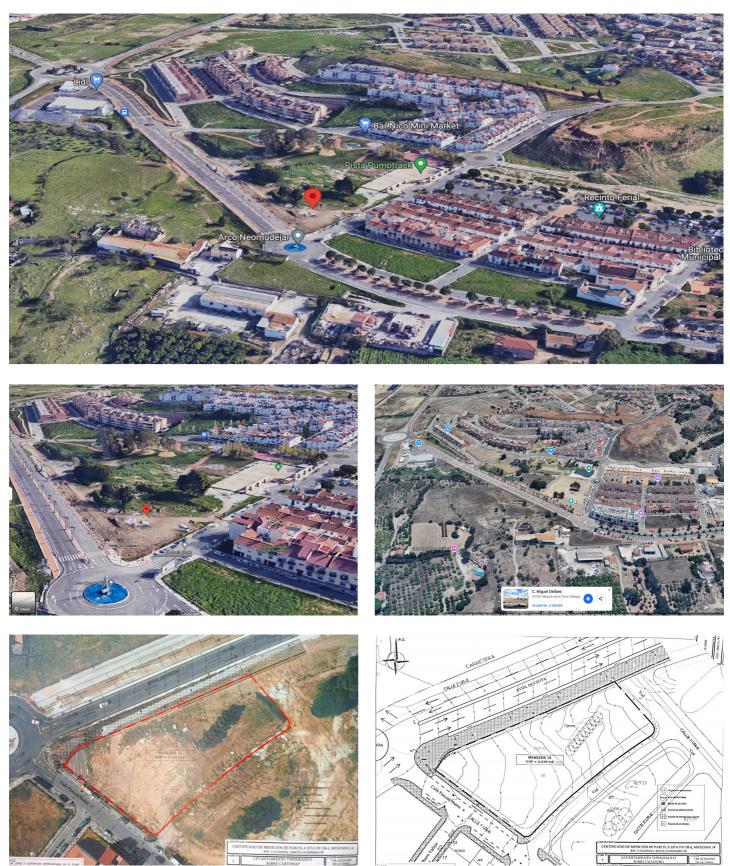

## Valle del Guadalhorce, Alhaurín de la Torre

Imagine a highly profitable residential project in an unbeatable location. This 3,210 m<sup>2</sup> plot, located in the N4-3 subzone of Alhaurín de la Torre, Málaga, offers all the potential you need: a maximum buildable area of 8,667 m<sup>2</sup>, ideal for creating 96 modern homes, each with its own individual parking space, meeting all current regulations. According to the applicable regulations in Alhaurín de la Torre and Article 94 of the adapted PGOU, compensation must be paid for the additional 41 dwellings 55 permitted. This payment is intended to cover the increase in public spaces or necessary services. The exact amount depends on the rates established in the Municipal Plenary Agreement of February 15, 2019. To determine the specific cost, you should consult directly with the City Council or review the referenced regulations. The land allows for 100% occupancy on the ground floor and 85% on upper floors, with a maximum height of 10 meters (ground floor plus two additional levels), including the option to incorporate attics. This focuses on efficiency, with average home sizes of 90 m<sup>2</sup>, perfectly aligned with current market demands. Additionally, space for 96 parking spots is guaranteed, a key feature that adds value to the project. Located in Alhaurín de la Torre, one of the most sought-after areas in Málaga, this plot represents a strategic opportunity in a high-demand market. A functional and attractive design that maximizes investment, complies with regulations, and enhances the aesthetic standard of the development. If you are looking for your next standout project, now is the time. Contact us for more information and project planning.