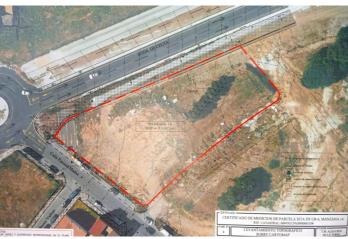

## Land for sale in Alhaurín de la Torre, Alhaurín de la Torre

4,750,000 €

Reference: R4905631 Plot Size: 3,210m<sup>2</sup>

## **Torre**

Imagine a highly profitable residential project in an unbeatable location. This 3,210 m² plot, located in the N4-3 subzone of Alhaurín de la Torre, Málaga, offers all the potential you need: a maximum buildable area of 8,667 m², ideal for creating 96 modern homes, each with its own individual parking space, meeting all current regulations. According to the applicable regulations in Alhaurín de la Torre and Article 94 of the adapted PGOU, compensation must be paid for the additional 41 dwellings 55 permitted. This payment is intended to cover the increase in public spaces or necessary services. The exact amount depends on the rates established in the Municipal Plenary Agreement of February 15, 2019. To determine the specific cost, you should consult directly with the City Council or review the referenced regulations. The land allows for 100% occupancy on the ground floor and 85% on upper floors, with a maximum height of 10 meters (ground floor plus two additional levels), including the option to incorporate attics. This focuses on efficiency, with average home sizes of 90 m², perfectly aligned with current market demands. Additionally, space for 96 parking spots is guaranteed, a key feature that adds value to the project. Located in Alhaurín de la Torre, one of the most sought-after areas in Málaga, this plot represents a strategic opportunity in a high-demand market. A functional and attractive design that maximizes investment, complies with regulations, and enhances the aesthetic standard of the development. If you are looking for your next standout project, now is the time. Contact us for more information and project planning.