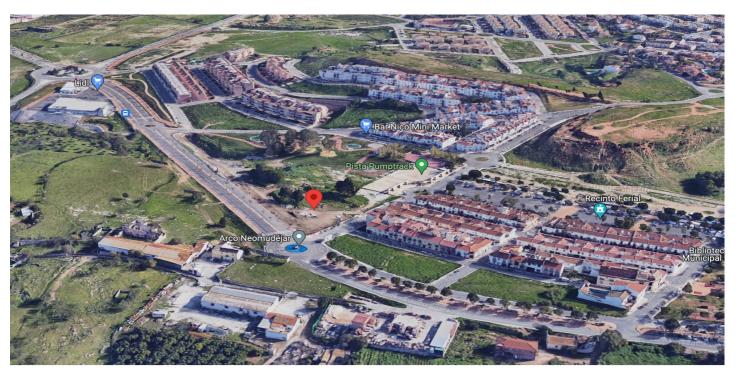

## Land for sale in Alhaurín de la Torre, Alhaurín de la Torre

4,750,000 €

Reference: R4905631 Plot Size: 3,210m<sup>2</sup>

## **Torre**

Imagine a highly profitable residential project in an unbeatable location. This 3,210 m² plot, located in the N4-3 subzone of Alhaurín de la Torre, Málaga, offers all the potential you need: a maximum buildable area of 8,667 m², ideal for creating 96 modern homes, each with its own individual parking space, meeting all current regulations. According to the applicable regulations in Alhaurín de la Torre and Article 94 of the adapted PGOU, compensation must be paid for the additional 41 dwellings 55 permitted. This payment is intended to cover the increase in public spaces or necessary services. The exact amount depends on the rates established in the Municipal Plenary Agreement of February 15, 2019. To determine the specific cost, you should consult directly with the City Council or review the referenced regulations. The land allows for 100% occupancy on the ground floor and 85% on upper floors, with a maximum height of 10 meters (ground floor plus two additional levels), including the option to incorporate attics. This focuses on efficiency, with average home sizes of 90 m², perfectly aligned with current market demands. Additionally, space for 96 parking spots is guaranteed, a key feature that adds value to the project. Located in Alhaurín de la Torre, one of the most sought-after areas in Málaga, this plot represents a strategic opportunity in a high-demand market. A functional and attractive design that maximizes investment, complies with regulations, and enhances the aesthetic standard of the development. If you are looking for your next standout project, now is the time. Contact us for more information and project planning.