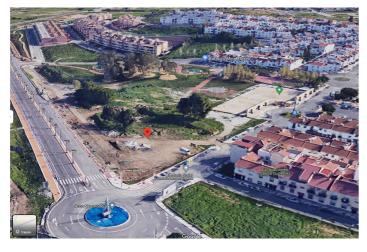

## Land for sale in Alhaurín de la Torre, Alhaurín de la Torre

4,750,000 €

Reference: R4905631 Plot Size: 3,210m<sup>2</sup>

## **Torre**

Imagine a highly profitable residential project in an unbeatable location. This 3,210 m² plot, located in the N4-3 subzone of Alhaurín de la Torre, Málaga, offers all the potential you need: a maximum buildable area of 8,667 m², ideal for creating 96 modern homes, each with its own individual parking space, meeting all current regulations. According to the applicable regulations in Alhaurín de la Torre and Article 94 of the adapted PGOU, compensation must be paid for the additional 41 dwellings 55 permitted. This payment is intended to cover the increase in public spaces or necessary services. The exact amount depends on the rates established in the Municipal Plenary Agreement of February 15, 2019. To determine the specific cost, you should consult directly with the City Council or review the referenced regulations. The land allows for 100% occupancy on the ground floor and 85% on upper floors, with a maximum height of 10 meters (ground floor plus two additional levels), including the option to incorporate attics. This focuses on efficiency, with average home sizes of 90 m², perfectly aligned with current market demands. Additionally, space for 96 parking spots is guaranteed, a key feature that adds value to the project. Located in Alhaurín de la Torre, one of the most sought-after areas in Málaga, this plot represents a strategic opportunity in a high-demand market. A functional and attractive design that maximizes investment, complies with regulations, and enhances the aesthetic standard of the development. If you are looking for your next standout project, now is the time. Contact us for more information and project planning.