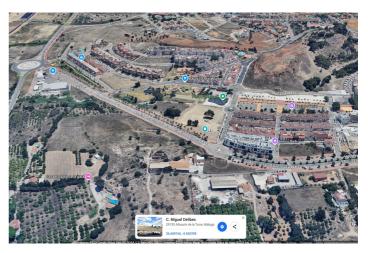

## Land for sale in Alhaurín de la Torre, Alhaurín de la Torre

4,750,000 €

Reference: R4905631 Plot Size: 3,210m<sup>2</sup>

## **Torre**

Imagine a highly profitable residential project in an unbeatable location. This 3,210 m² plot, located in the N4-3 subzone of Alhaurín de la Torre, Málaga, offers all the potential you need: a maximum buildable area of 8,667 m², ideal for creating 96 modern homes, each with its own individual parking space, meeting all current regulations. According to the applicable regulations in Alhaurín de la Torre and Article 94 of the adapted PGOU, compensation must be paid for the additional 41 dwellings 55 permitted. This payment is intended to cover the increase in public spaces or necessary services. The exact amount depends on the rates established in the Municipal Plenary Agreement of February 15, 2019. To determine the specific cost, you should consult directly with the City Council or review the referenced regulations. The land allows for 100% occupancy on the ground floor and 85% on upper floors, with a maximum height of 10 meters (ground floor plus two additional levels), including the option to incorporate attics. This focuses on efficiency, with average home sizes of 90 m², perfectly aligned with current market demands. Additionally, space for 96 parking spots is guaranteed, a key feature that adds value to the project. Located in Alhaurín de la Torre, one of the most sought-after areas in Málaga, this plot represents a strategic opportunity in a high-demand market. A functional and attractive design that maximizes investment, complies with regulations, and enhances the aesthetic standard of the development. If you are looking for your next standout project, now is the time. Contact us for more information and project planning.