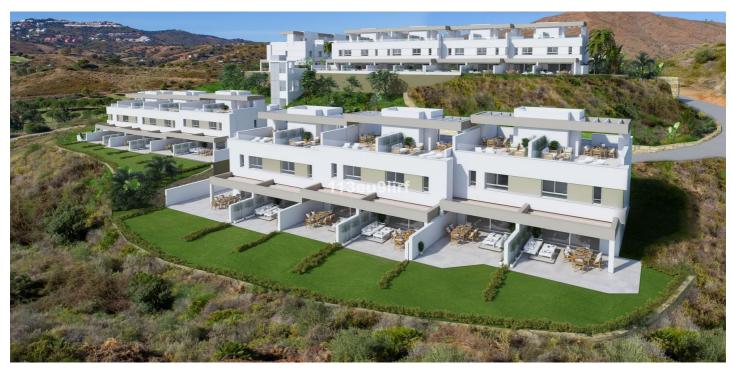

## Costa del Sol, La Cala Golf

Luxury townhouse located in a private gated urbanisation of only 40 exclusive properties with communal pool and landscaped gardens, perfectly integrated into the environment. Private basement with garage and storage room with direct access to the house. Open plan ground floor with kitchen, living room, cloak room and a large terrace and private garden. The first floor offers the master bedroom with en suite bathroom and separate dressing area. Another two ample and bright bedrooms share a second bathroom. Large solarium on the top floor. Luxury finishes, led lighting, fully equipped fitted kitchen, air conditioning, designer bathrooms, bedrooms with motorized blinds, safe and fully lined wardrobes. Energy rating B, solar panels for hot water supply, excellent soundproofing and thermal insulation. Situated in La Cala Resort, offering a unique lifestyle concept with three superb championship courses, a golf academy, an award-winning retreat hotel and one of the most complete and luxurious spa centres in Spain. There are also three restaurants, each of them with its own character as well as an additional wide range of sporting facilities such as tennis and padel courts, fitness lessons and running circuit. 24 hour security patrol within the resort.