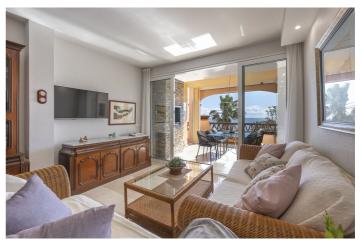

The house has 2 bedrooms, one double and one single, ideal for resting and enjoying the surroundings. It has two complete bathrooms, carefully designed, and an open-plan kitchen with elegant Italian granite, which connects perfectly with a spacious living room that, in turn, has direct access to a glazed terrace, perfect for enjoying the weather all year round.