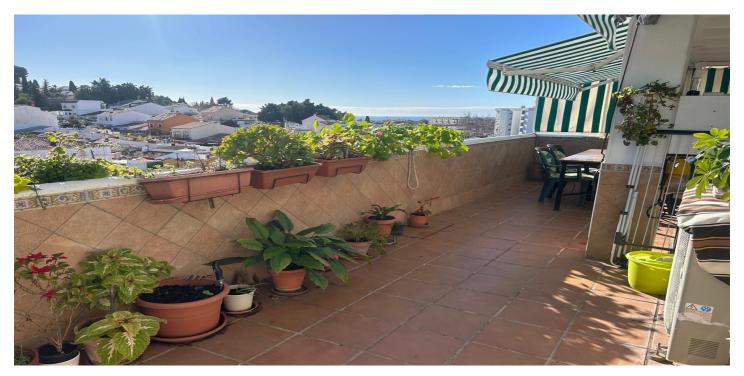

## Costa del Sol, Nueva Andalucía

Discover your new home in the heart of Nueva Andalucía! This magnificent penthouse offers spectacular views of the sea from its large 18 square meter terrace, perfect for enjoying unforgettable sunsets. With 90 m² built and 86 m² useful, this home has three bedrooms, a bathroom and the possibility of adding another. Natural light floods every corner thanks to its south-east orientation, and its privileged location places you close to all essential services such as supermarkets, pharmacies and schools. Gated community with swimming pool and paddle tennis courts. The apartment is located on the fourth floor of a building with an elevator, and is designed to be accessible for people with reduced mobility. In addition, it is sold fully furnished, ready to move into. It includes a garage space and a storage room, which adds convenience to your daily life. Enjoy sunny days in the community pool or stroll through the garden. With a C energy rating, this penthouse is an efficient and sustainable option. Don't miss the opportunity to live in a place where the sea is your closest neighbor! Penthouse, Nueva Andalucía, Costa del Sol. 3 Bedrooms, 1 Bathroom, Built 70 m², Terrace 15 m². Setting: Commercial Area, Close To Shops, Close To Sea, Close To Schools, Urbanisation. Orientation: South West. Condition: Excellent. Pool: Communal. Views: Sea, Mountain, Panoramic, Urban. Features: Covered Terrace, Lift, Fitted Wardrobes, Near Transport, Private Terrace, Tennis Court, Storage Room, Access for people with reduced mobility. Furniture: Fully Furnished. Kitchen: Fully Fitted. Parking: Underground, Garage. Utilities: Electricity, Drinkable Water. Category: Holiday Homes, Investment.