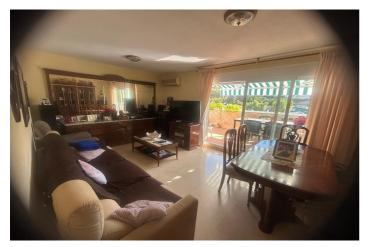

## Costa del Sol, Nueva Andalucía

Discover your new home in the heart of Nueva Andalucía! This magnificent penthouse offers spectacular views of the sea from its large 18 square meter terrace, perfect for enjoying unforgettable sunsets. With 90 m² built and 86 m² useful, this home has three bedrooms, a bathroom and the possibility of adding another. Natural light floods every corner thanks to its south-east orientation, and its privileged location places you close to all essential services such as supermarkets, pharmacies and schools. Gated community with swimming pool and paddle tennis courts. The apartment is located on the fourth floor of a building with an elevator, and is designed to be accessible for people with reduced mobility. In addition, it is sold fully furnished, ready to move into. It includes a garage space and a storage room, which adds convenience to your daily life. Enjoy sunny days in the community pool or stroll through the garden. With a C energy rating, this penthouse is an efficient and sustainable option. Don't miss the opportunity to live in a place where the sea is your closest neighbor! Penthouse, Nueva Andalucía, Costa del Sol. 3 Bedrooms, 1 Bathroom, Built 70 m², Terrace 15 m². Setting: Commercial Area, Close To Shops, Close To Sea, Close To Schools, Urbanisation. Orientation: South West. Condition: Excellent. Pool: Communal. Views: Sea, Mountain, Panoramic, Urban. Features: Covered Terrace, Lift, Fitted Wardrobes, Near Transport, Private Terrace, Tennis Court, Storage Room, Access for people with reduced mobility. Furniture: Fully Furnished. Kitchen: Fully Fitted. Parking: Underground, Garage. Utilities: Electricity, Drinkable Water. Category: Holiday Homes, Investment.