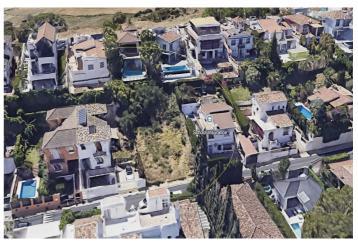

## Land for sale in Marbella Town, Marbella

450.000€

Reference: R4938364 Plot Size: 416m<sup>2</sup> Build Size: 286m<sup>2</sup>

## Costa del Sol, Marbella Town

Discover a rare opportunity to create your dream property on this outstanding plot nestled in one of the most prestigious areas. Perfectly located, this plot offers an exceptional combination of tranquillity and convenience, making it a prime investment for those seeking a piece of paradise. With a generous buildable area and all the necessary licences in place, the possibilities are endless for crafting your ideal home or investment property. Its proximity to iconic landmarks and services ensures a lifestyle of ease and sophistication. Spanning an ample 416m², this plot allows for the construction of a bespoke property up to 286m² in size. Situated in an enviable location, it offers unparalleled access to a wide array of amenities and leisure activities. Whether you envision a modern architectural masterpiece or a charming Mediterranean-style home, this site provides the perfect canvas for your imagination to flourish. The plot is set in a locale renowned for its accessibility to golf courses, providing a haven for golf enthusiasts. Additionally, it is within a short distance to pristine beaches and the bustling ambience of nearby shops, town centres, and gourmet restaurants. Families will appreciate being close to reputable schools, while those with a nautical inclination will find the proximity to a vibrant port exceedingly convenient. Positioned just five minutes from the renowned Puerto Banús, this plot combines idyllic surroundings with the vibrancy of cosmopolitan attractions. The seamless blend of natural serenity and modern convenience ensures it is not just a property location but a gateway to an enviable coastal lifestyle.