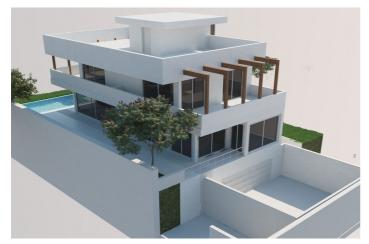

## Land for sale in Marbella Town, Marbella

450.000€

Reference: R4938364 Plot Size: 416m<sup>2</sup> Build Size: 286m<sup>2</sup>

## Costa del Sol, Marbella Town

Discover a rare opportunity to create your dream property on this outstanding plot nestled in one of the most prestigious areas. Perfectly located, this plot offers an exceptional combination of tranquillity and convenience, making it a prime investment for those seeking a piece of paradise. With a generous buildable area and all the necessary licences in place, the possibilities are endless for crafting your ideal home or investment property. Its proximity to iconic landmarks and services ensures a lifestyle of ease and sophistication. Spanning an ample 416m², this plot allows for the construction of a bespoke property up to 286m² in size. Situated in an enviable location, it offers unparalleled access to a wide array of amenities and leisure activities. Whether you envision a modern architectural masterpiece or a charming Mediterranean-style home, this site provides the perfect canvas for your imagination to flourish. The plot is set in a locale renowned for its accessibility to golf courses, providing a haven for golf enthusiasts. Additionally, it is within a short distance to pristine beaches and the bustling ambience of nearby shops, town centres, and gourmet restaurants. Families will appreciate being close to reputable schools, while those with a nautical inclination will find the proximity to a vibrant port exceedingly convenient. Positioned just five minutes from the renowned Puerto Banús, this plot combines idyllic surroundings with the vibrancy of cosmopolitan attractions. The seamless blend of natural serenity and modern convenience ensures it is not just a property location but a gateway to an enviable coastal lifestyle.