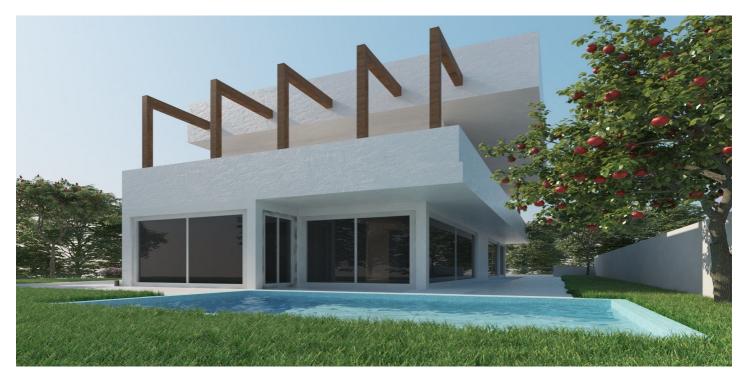

## Land for sale in Marbella Town, Marbella

450.000€

Reference: R4938364 Plot Size: 416m<sup>2</sup> Build Size: 286m<sup>2</sup>

## Costa del Sol, Marbella Town

Discover a rare opportunity to create your dream property on this outstanding plot nestled in one of the most prestigious areas. Perfectly located, this plot offers an exceptional combination of tranquillity and convenience, making it a prime investment for those seeking a piece of paradise. With a generous buildable area and all the necessary licences in place, the possibilities are endless for crafting your ideal home or investment property. Its proximity to iconic landmarks and services ensures a lifestyle of ease and sophistication. Spanning an ample 416m², this plot allows for the construction of a bespoke property up to 286m² in size. Situated in an enviable location, it offers unparalleled access to a wide array of amenities and leisure activities. Whether you envision a modern architectural masterpiece or a charming Mediterranean-style home, this site provides the perfect canvas for your imagination to flourish. The plot is set in a locale renowned for its accessibility to golf courses, providing a haven for golf enthusiasts. Additionally, it is within a short distance to pristine beaches and the bustling ambience of nearby shops, town centres, and gourmet restaurants. Families will appreciate being close to reputable schools, while those with a nautical inclination will find the proximity to a vibrant port exceedingly convenient. Positioned just five minutes from the renowned Puerto Banús, this plot combines idyllic surroundings with the vibrancy of cosmopolitan attractions. The seamless blend of natural serenity and modern convenience ensures it is not just a property location but a gateway to an enviable coastal lifestyle.