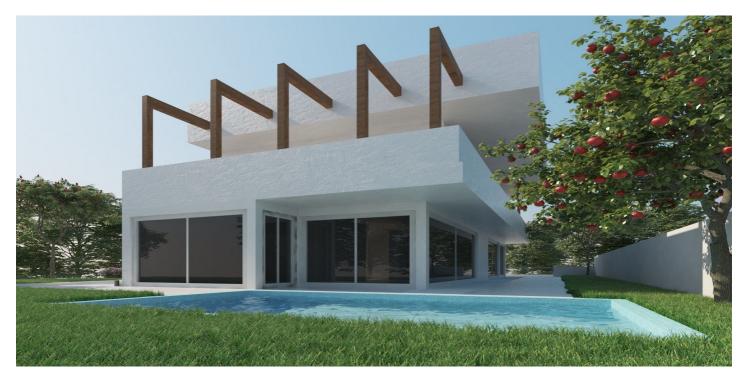

## Land for sale in Marbella Town, Marbella

450,000€

Reference: R4938364 Plot Size: 416m<sup>2</sup> Build Size: 286m<sup>2</sup>

## Costa del Sol, Marbella Town

Discover a rare opportunity to create your dream property on this outstanding plot nestled in one of the most prestigious areas. Perfectly located, this plot offers an exceptional combination of tranquillity and convenience, making it a prime investment for those seeking a piece of paradise. With a generous buildable area and all the necessary licences in place, the possibilities are endless for crafting your ideal home or investment property. Its proximity to iconic landmarks and services ensures a lifestyle of ease and sophistication. Spanning an ample 416m², this plot allows for the construction of a bespoke property up to 286m² in size. Situated in an enviable location, it offers unparalleled access to a wide array of amenities and leisure activities. Whether you envision a modern architectural masterpiece or a charming Mediterranean-style home, this site provides the perfect canvas for your imagination to flourish. The plot is set in a locale renowned for its accessibility to golf courses, providing a haven for golf enthusiasts. Additionally, it is within a short distance to pristine beaches and the bustling ambience of nearby shops, town centres, and gourmet restaurants. Families will appreciate being close to reputable schools, while those with a nautical inclination will find the proximity to a vibrant port exceedingly convenient. Positioned just five minutes from the renowned Puerto Banús, this plot combines idyllic surroundings with the vibrancy of cosmopolitan attractions. The seamless blend of natural serenity and modern convenience ensures it is not just a property location but a gateway to an enviable coastal lifestyle.