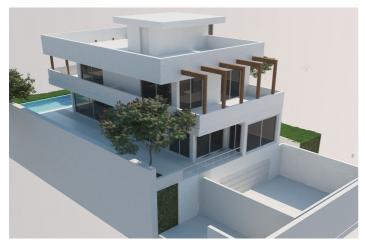

## Land for sale in Marbella Town, Marbella

450,000€

Reference: R4938364 Plot Size: 416m<sup>2</sup> Build Size: 286m<sup>2</sup>

## Costa del Sol, Marbella Town

Discover a rare opportunity to create your dream property on this outstanding plot nestled in one of the most prestigious areas. Perfectly located, this plot offers an exceptional combination of tranquillity and convenience, making it a prime investment for those seeking a piece of paradise. With a generous buildable area and all the necessary licences in place, the possibilities are endless for crafting your ideal home or investment property. Its proximity to iconic landmarks and services ensures a lifestyle of ease and sophistication. Spanning an ample 416m², this plot allows for the construction of a bespoke property up to 286m² in size. Situated in an enviable location, it offers unparalleled access to a wide array of amenities and leisure activities. Whether you envision a modern architectural masterpiece or a charming Mediterranean-style home, this site provides the perfect canvas for your imagination to flourish. The plot is set in a locale renowned for its accessibility to golf courses, providing a haven for golf enthusiasts. Additionally, it is within a short distance to pristine beaches and the bustling ambience of nearby shops, town centres, and gourmet restaurants. Families will appreciate being close to reputable schools, while those with a nautical inclination will find the proximity to a vibrant port exceedingly convenient. Positioned just five minutes from the renowned Puerto Banús, this plot combines idyllic surroundings with the vibrancy of cosmopolitan attractions. The seamless blend of natural serenity and modern convenience ensures it is not just a property location but a gateway to an enviable coastal lifestyle.