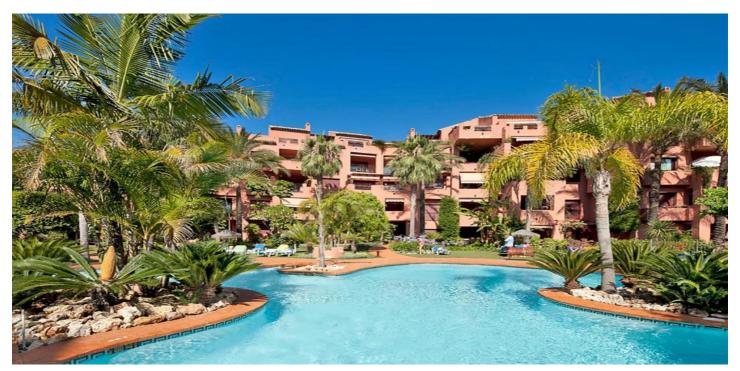

## Costa del Sol, El Rosario

Beautiful apartment in a prestigious urbanization in the area of Alicate, very well nestled between the beach side of El Rosario and Los Monteros, a few meters from some of the best beaches in Marbella, cozy beach bars and popular beach restaurants. The apartment is very close to two golf courses, Santa Clara and Rio Real, and a few minutes drive from the shopping center La Cañada. The apartment, which is immersed in luxurious gardens, was extensively renovated in modern and contemporary style in December 2024, including new AC system (hot/cold), new appliances (fridge, hob and oven). The beautiful marble floor, recently polished and vitrified, extends throughout the apartment, providing continuity between the different areas of the apartment. Composition of the apartment: - entrance hall - large living room - spacious and fully equipped kitchen - master bedroom with fitted closets, en suite bathroom and pool views. West facing - guest bedroom, with fitted closets, large private terrace. East facing. - guest bathroom - large terrace, west facing, overlooking the pool A large storage room, two paddle tennis courts, a private recreational area for children and an easily accessible parking space conveniently located underneath the apartment, complete the amenities of this beautiful apartment.

Complesso in prima linea di spiaggia

Giardino Parcheggio
Condominiale Sotterraneo
Garage
Privato

Coperto