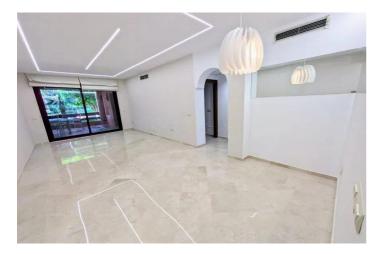

## Costa del Sol, El Rosario

Beautiful apartment in a prestigious urbanization in the area of Alicate, very well nestled between the beach side of El Rosario and Los Monteros, a few meters from some of the best beaches in Marbella, cozy beach bars and popular beach restaurants. The apartment is very close to two golf courses, Santa Clara and Rio Real, and a few minutes drive from the shopping center La Cañada. The apartment, which is immersed in luxurious gardens, was extensively renovated in modern and contemporary style in December 2024, including new AC system (hot/cold), new appliances (fridge, hob and oven). The beautiful marble floor, recently polished and vitrified, extends throughout the apartment, providing continuity between the different areas of the apartment. Composition of the apartment: - entrance hall - large living room - spacious and fully equipped kitchen - master bedroom with fitted closets, en suite bathroom and pool views. West facing - guest bedroom, with fitted closets, large private terrace. East facing. - guest bathroom - large terrace, west facing, overlooking the pool A large storage room, two paddle tennis courts, a private recreational area for children and an easily accessible parking space conveniently located underneath the apartment, complete the amenities of this beautiful apartment.