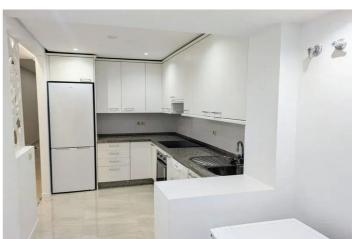

## Costa del Sol, El Rosario

Beautiful apartment in a prestigious urbanization in the area of Alicate, very well nestled between the beach side of El Rosario and Los Monteros, a few meters from some of the best beaches in Marbella, cozy beach bars and popular beach restaurants. The apartment is very close to two golf courses, Santa Clara and Rio Real, and a few minutes drive from the shopping center La Cañada. The apartment, which is immersed in luxurious gardens, was extensively renovated in modern and contemporary style in December 2024, including new AC system (hot/cold), new appliances (fridge, hob and oven). The beautiful marble floor, recently polished and vitrified, extends throughout the apartment, providing continuity between the different areas of the apartment. Composition of the apartment: - entrance hall - large living room - spacious and fully equipped kitchen - master bedroom with fitted closets, en suite bathroom and pool views. West facing - guest bedroom, with fitted closets, large private terrace. East facing. - guest bathroom - large terrace, west facing, overlooking the pool A large storage room, two paddle tennis courts, a private recreational area for children and an easily accessible parking space conveniently located underneath the apartment, complete the amenities of this beautiful apartment.