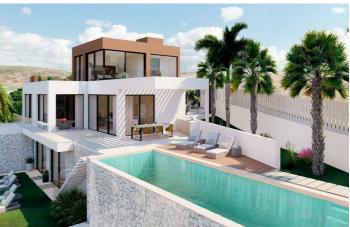

## Detached Villa for sale in Artola, Marbella

3,500,000 €

Reference: R4938814 Bedrooms: 5 Bathrooms: 7 Build Size: 964m<sup>2</sup>

## Costa del Sol, Artola

Detached Villa, Artola, Costa del Sol. 5 Bedrooms, 7 Bathrooms, Built 964 m². Setting: Close To Golf, Close To Port, Close To Shops, Close To Sea, Close To Forest, Close To Marina. Orientation: South. Condition: New Construction. Pool: Private, Heated. Climate Control: Air Conditioning, Hot A/C, Cold A/C, Central Heating, U/F Heating, U/F/H Bathrooms. Views: Sea, Mountain, Golf, Panoramic. Features: Covered Terrace, Lift, Fitted Wardrobes, Private Terrace, Satellite TV, Gym, Storage Room, Utility Room, Ensuite Bathroom, Barbeque, Double Glazing, Domotics, Basement, Fiber Optic. Furniture: Optional. Kitchen: Fully Fitted. Garden: Private, Landscaped, Easy Maintenance. Security: Entry Phone, Alarm System, Safe. Parking: More Than One, Private. Utilities: Electricity, Drinkable Water, Telephone. Category: Golf, Luxury, With Planning Permission, Contemporary.