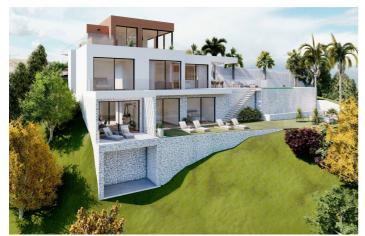

## Detached Villa for sale in Artola, Marbella

3,500,000 €

Reference: R4938814 Bedrooms: 5 Bathrooms: 7 Build Size: 964m<sup>2</sup>

## Costa del Sol, Artola

Detached Villa, Artola, Costa del Sol. 5 Bedrooms, 7 Bathrooms, Built 964 m². Setting: Close To Golf, Close To Port, Close To Shops, Close To Sea, Close To Forest, Close To Marina. Orientation: South. Condition: New Construction. Pool: Private, Heated. Climate Control: Air Conditioning, Hot A/C, Cold A/C, Central Heating, U/F Heating, U/F/H Bathrooms. Views: Sea, Mountain, Golf, Panoramic. Features: Covered Terrace, Lift, Fitted Wardrobes, Private Terrace, Satellite TV, Gym, Storage Room, Utility Room, Ensuite Bathroom, Barbeque, Double Glazing, Domotics, Basement, Fiber Optic. Furniture: Optional. Kitchen: Fully Fitted. Garden: Private, Landscaped, Easy Maintenance. Security: Entry Phone, Alarm System, Safe. Parking: More Than One, Private. Utilities: Electricity, Drinkable Water, Telephone. Category: Golf, Luxury, With Planning Permission, Contemporary.