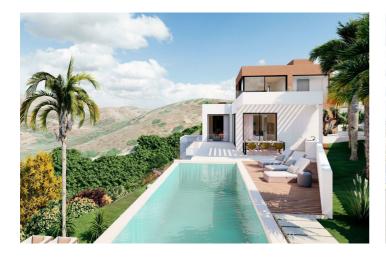

## Detached Villa for sale in Artola, Marbella

3,500,000 €

Reference: R4938814 Bedrooms: 5 Bathrooms: 7 Build Size: 964m<sup>2</sup>

## Costa del Sol, Artola

Detached Villa, Artola, Costa del Sol. 5 Bedrooms, 7 Bathrooms, Built 964 m². Setting: Close To Golf, Close To Port, Close To Shops, Close To Sea, Close To Forest, Close To Marina. Orientation: South. Condition: New Construction. Pool: Private, Heated. Climate Control: Air Conditioning, Hot A/C, Cold A/C, Central Heating, U/F Heating, U/F/H Bathrooms. Views: Sea, Mountain, Golf, Panoramic. Features: Covered Terrace, Lift, Fitted Wardrobes, Private Terrace, Satellite TV, Gym, Storage Room, Utility Room, Ensuite Bathroom, Barbeque, Double Glazing, Domotics, Basement, Fiber Optic. Furniture: Optional. Kitchen: Fully Fitted. Garden: Private, Landscaped, Easy Maintenance. Security: Entry Phone, Alarm System, Safe. Parking: More Than One, Private. Utilities: Electricity, Drinkable Water, Telephone. Category: Golf, Luxury, With Planning Permission, Contemporary.