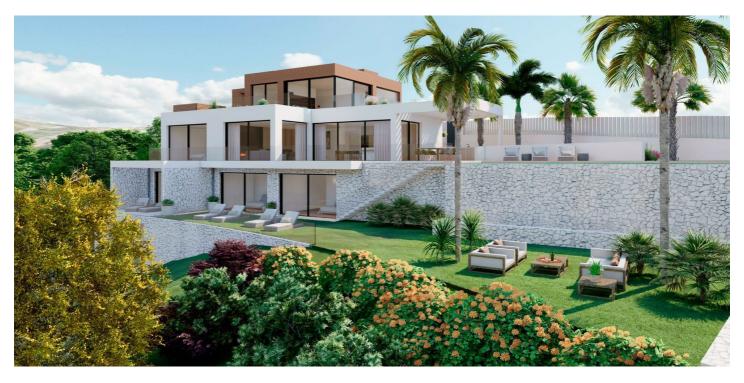

## Detached Villa for sale in Artola, Marbella

3,500,000 €

Reference: R4938814 Bedrooms: 5 Bathrooms: 7 Build Size: 964m<sup>2</sup>

## Costa del Sol, Artola

Detached Villa, Artola, Costa del Sol. 5 Bedrooms, 7 Bathrooms, Built 964 m². Setting: Close To Golf, Close To Port, Close To Shops, Close To Sea, Close To Forest, Close To Marina. Orientation: South. Condition: New Construction. Pool: Private, Heated. Climate Control: Air Conditioning, Hot A/C, Cold A/C, Central Heating, U/F Heating, U/F/H Bathrooms. Views: Sea, Mountain, Golf, Panoramic. Features: Covered Terrace, Lift, Fitted Wardrobes, Private Terrace, Satellite TV, Gym, Storage Room, Utility Room, Ensuite Bathroom, Barbeque, Double Glazing, Domotics, Basement, Fiber Optic. Furniture: Optional. Kitchen: Fully Fitted. Garden: Private, Landscaped, Easy Maintenance. Security: Entry Phone, Alarm System, Safe. Parking: More Than One, Private. Utilities: Electricity, Drinkable Water, Telephone. Category: Golf, Luxury, With Planning Permission, Contemporary.