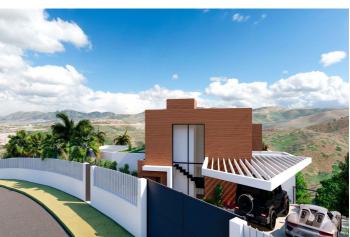

## Detached Villa for sale in Artola, Marbella

3,500,000 €

Reference: R4938814 Bedrooms: 5 Bathrooms: 7 Build Size: 964m<sup>2</sup>

## Costa del Sol, Artola

Detached Villa, Artola, Costa del Sol. 5 Bedrooms, 7 Bathrooms, Built 964 m². Setting: Close To Golf, Close To Port, Close To Shops, Close To Sea, Close To Forest, Close To Marina. Orientation: South. Condition: New Construction. Pool: Private, Heated. Climate Control: Air Conditioning, Hot A/C, Cold A/C, Central Heating, U/F Heating, U/F/H Bathrooms. Views: Sea, Mountain, Golf, Panoramic. Features: Covered Terrace, Lift, Fitted Wardrobes, Private Terrace, Satellite TV, Gym, Storage Room, Utility Room, Ensuite Bathroom, Barbeque, Double Glazing, Domotics, Basement, Fiber Optic. Furniture: Optional. Kitchen: Fully Fitted. Garden: Private, Landscaped, Easy Maintenance. Security: Entry Phone, Alarm System, Safe. Parking: More Than One, Private. Utilities: Electricity, Drinkable Water, Telephone. Category: Golf, Luxury, With Planning Permission, Contemporary.