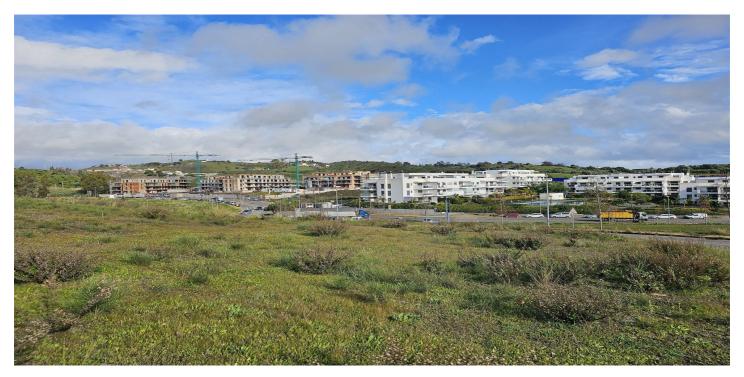

## Costa del Sol, La Cala

Urban plot of 4254 m2 located on the edge of La Cala de Mijas, close to the complexes of El Lagar and La Cala Sunset. The plot has a buildable area of 2556 m2 (60%) for a 4 floor APARTMENT block with a maximum of 23 APARTMENTS of around 110 m2 each. This is a very up-and-coming area with excellent road infrastructure and services already in place and major investment in other new building projects (contemporary villas and townhouses) due to be completed in the next couple of years. Project design, construction, management and financing can be arranged for the client if required.

The plot is situated just a short 5-minute car drive to the centre of the picturesque La Cala De Mijas, with its abundance of bars, shops, restaurants, supermarkets and fantastic beaches. It is also just 10 minutes' drive from a variety of excellent golf courses including El Chaparral Golf, Miraflores Golf, Santana Golf & Country Club, Mijas Golf and Calanova Golf! The green light has been given to the nearby 'Valle Del Golf' project which will include construction of a new 5 star hotel and 18-hole golf course. The 'Gran Parque de Mijas' will open in May 2025. This will be the largest park on the Costa del Sol, with an area of 270,000 m2 and a huge variety of activities including an open-air amphitheatre, boating lake, cycling paths, sports courts, children's playground, skatepark, splashpark and dog training park.