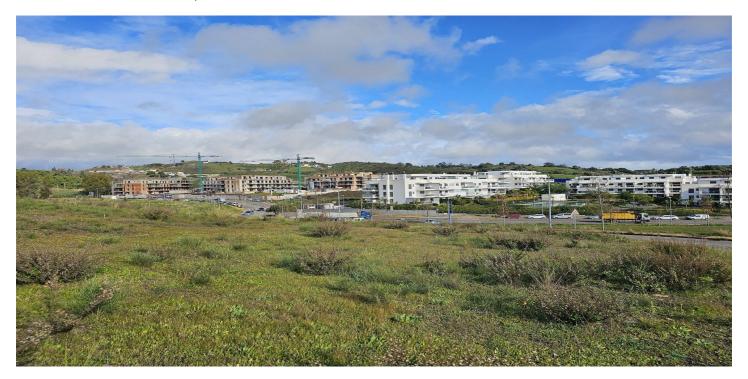

## Costa del Sol, La Cala

Urban plot of 4254 m2 located on the edge of La Cala de Mijas, close to the complexes of El Lagar and La Cala Sunset. The plot has a buildable area of 2556 m2 (60%) for a 4 floor APARTMENT block with a maximum of 23 APARTMENTS of around 110 m2 each. This is a very up-and-coming area with excellent road infrastructure and services already in place and major investment in other new building projects (contemporary villas and townhouses) due to be completed in the next couple of years. Project design, construction, management and financing can be arranged for the client if required. The plot is situated just a short 5-minute car drive to the centre of the picturesque La Cala De Mijas, with its abundance of bars, shops, restaurants, supermarkets and fantastic beaches. It is also just 10 minutes' drive from a variety of excellent golf courses including El Chaparral Golf, Miraflores Golf, Santana Golf & Country Club, Mijas Golf and Calanova Golf! The green light has been given to the nearby 'Valle Del Golf' project which will include construction of a new 5 star hotel and 18-hole golf course. The 'Gran Parque de Mijas' will open in May 2025. This will be the largest park on the Costa del Sol, with an area of 270,000 m2 and a huge variety of activities including an open-air amphitheatre, boating lake, cycling paths, sports courts, children's playground, skatepark, splashpark and dog training park. La Cala de Mijas is located midway between Fuengirola and Marbella and from here you can reach Malaga International Airport in approximately 30 minutes by car and Malaga city centre, one of the most desirable city destinations in Europe, in around 45 minutes. This is a fantastic investment opportunity on the Costa Del Sol!