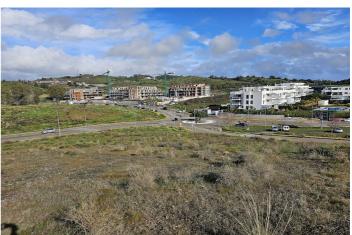

## Costa del Sol, La Cala

Urban plot of 4254 m2 located on the edge of La Cala de Mijas, close to the complexes of El Lagar and La Cala Sunset. The plot has a buildable area of 2556 m2 (60%) for a 4 floor APARTMENT block with a maximum of 23 APARTMENTS of around 110 m2 each. This is a very up-and-coming area with excellent road infrastructure and services already in place and major investment in other new building projects (contemporary villas and townhouses) due to be completed in the next couple of years. Project design, construction, management and financing can be arranged for the client if required. The plot is situated just a short 5-minute car drive to the centre of the picturesque La Cala De Mijas, with its abundance of bars, shops, restaurants, supermarkets and fantastic beaches. It is also just 10 minutes' drive from a variety of excellent golf courses including El Chaparral Golf, Miraflores Golf, Santana Golf & Country Club, Mijas Golf and Calanova Golf! The green light has been given to the nearby 'Valle Del Golf' project which will include construction of a new 5 star hotel and 18-hole golf course. The 'Gran Parque de Mijas' will open in May 2025. This will be the largest park on the Costa del Sol, with an area of 270,000 m2 and a huge variety of activities including an open-air amphitheatre, boating lake, cycling paths, sports courts, children's playground, skatepark, splashpark and dog training park. La Cala de Mijas is located midway between Fuengirola and Marbella and from here you can reach Malaga International Airport in approximately 30 minutes by car and Malaga city centre, one of the most desirable city destinations in Europe, in around 45 minutes. This is a fantastic investment opportunity on the Costa Del Sol!