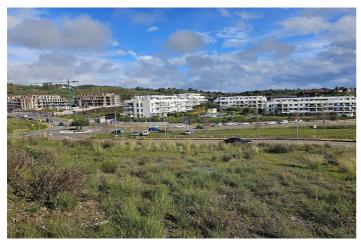

## Costa del Sol, La Cala

Urban plot of 4254 m2 located on the edge of La Cala de Mijas, close to the complexes of El Lagar and La Cala Sunset. The plot has a buildable area of 2556 m2 (60%) for a 4 floor APARTMENT block with a maximum of 23 APARTMENTS of around 110 m2 each. This is a very up-and-coming area with excellent road infrastructure and services already in place and major investment in other new building projects (contemporary villas and townhouses) due to be completed in the next couple of years. Project design, construction, management and financing can be arranged for the client if required. The plot is situated just a short 5-minute car drive to the centre of the picturesque La Cala De Mijas, with its abundance of bars, shops, restaurants, supermarkets and fantastic beaches. It is also just 10 minutes' drive from a variety of excellent golf courses including El Chaparral Golf, Miraflores Golf, Santana Golf & Country Club, Mijas Golf and Calanova Golf! The green light has been given to the nearby 'Valle Del Golf' project which will include construction of a new 5 star hotel and 18-hole golf course. The 'Gran Parque de Mijas' will open in May 2025. This will be the largest park on the Costa del Sol, with an area of 270,000 m2 and a huge variety of activities including an open-air amphitheatre, boating lake, cycling paths, sports courts, children's playground, skatepark, splashpark and dog training park. La Cala de Mijas is located midway between Fuengirola and Marbella and from here you can reach Malaga International Airport in approximately 30 minutes by car and Malaga city centre, one of the most desirable city destinations in Europe, in around 45 minutes. This is a fantastic investment opportunity on the Costa Del Sol!