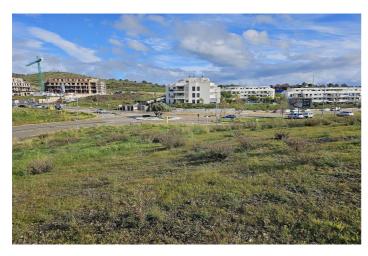

## Costa del Sol, La Cala

Urban plot of 4254 m2 located on the edge of La Cala de Mijas, close to the complexes of El Lagar and La Cala Sunset. The plot has a buildable area of 2556 m2 (60%) for a 4 floor APARTMENT block with a maximum of 23 APARTMENTS of around 110 m2 each. This is a very up-and-coming area with excellent road infrastructure and services already in place and major investment in other new building projects (contemporary villas and townhouses) due to be completed in the next couple of years. Project design, construction, management and financing can be arranged for the client if required. The plot is situated just a short 5-minute car drive to the centre of the picturesque La Cala De Mijas, with its abundance of bars, shops, restaurants, supermarkets and fantastic beaches. It is also just 10 minutes' drive from a variety of excellent golf courses including El Chaparral Golf, Miraflores Golf, Santana Golf & Country Club, Mijas Golf and Calanova Golf! The green light has been given to the nearby 'Valle Del Golf' project which will include construction of a new 5 star hotel and 18-hole golf course. The 'Gran Parque de Mijas' will open in May 2025. This will be the largest park on the Costa del Sol, with an area of 270,000 m2 and a huge variety of activities including an open-air amphitheatre, boating lake, cycling paths, sports courts, children's playground, skatepark, splashpark and dog training park. La Cala de Mijas is located midway between Fuengirola and Marbella and from here you can reach Malaga International Airport in approximately 30 minutes by car and Malaga city centre, one of the most desirable city destinations in Europe, in around 45 minutes. This is a fantastic investment opportunity on the Costa Del Sol!