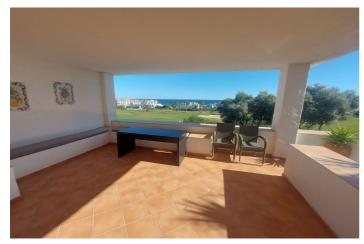

## Costa del Sol, La Duquesa

This stunning villa located on the frontline of Duquesa Golf features a large reception room with a fireplace boasting panoramic views accross the Golf and the Mediterranean. This property has three large bedrooms downstairs; the master bedroom with an en-suite which opens out onto a beautiful terrace with your own private swimming pool with a separate hot tub on the side elevation of the terrace. THIS IS A MUST BE SEEN PROPERTY! Marketed at a very realistic price in a much sought after location.

Orientation : South.
Condition : Excellent.
Pool : Private, Heated.

Climate Control: Air Conditioning, Hot A/C, Cold A/C.

Views: Sea, Golf, Panoramic, Garden, Pool.

Features: Covered Terrace, Fitted Wardrobes, Near Transport, Private Terrace, Satellite TV, ADSL, Storage Room,