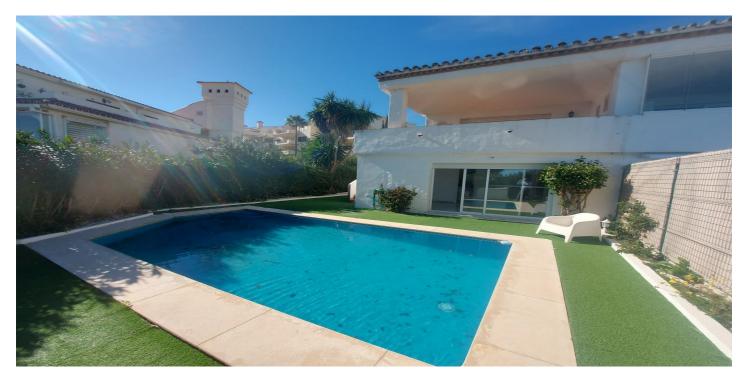

## Costa del Sol, La Duquesa

This stunning villa located on the frontline of Duquesa Golf features a large reception room with a fireplace boasting panoramic views accross the Golf and the Mediterranean. This property has three large bedrooms downstairs; the master bedroom with an en-suite which opens out onto a beautiful terrace with your own private swimming pool with a separate hot tub on the side elevation of the terrace. THIS IS A MUST BE SEEN PROPERTY! Marketed at a very realistic price in a much sought after location.

Villa - Semi Detached, La Duquesa, Costa del Sol.

3 Bedrooms, 2.5 Bathrooms, Built 190 sqm, Terrace 45 sqm, Garden/Plot 110 sqm. Setting: Frontline Golf, Close To Port, Close To Shops, Close To Sea, Close To Schools.

Orientation : South.
Condition : Excellent.
Pool : Private, Heated.

Climate Control: Air Conditioning, Hot A/C, Cold A/C.

Views: Sea, Golf, Panoramic, Garden, Pool.

Features: Covered Terrace, Fitted Wardrobes, Near Transport, Private Terrace, Satellite TV, ADSL, Storage Room,