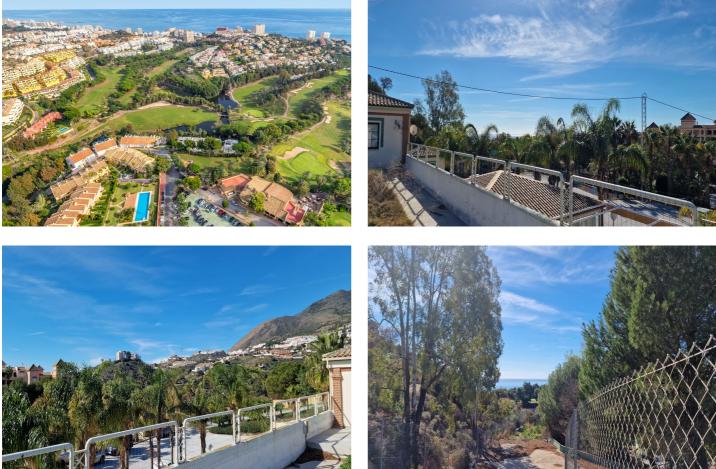

## Costa del Sol, Benalmádena

Incredible land to build a hotel complex, aparthotel, also ideal as a sports hotel on an existing luxury base. This 16513m<sup>2</sup> plot has a total buildable area of more than 11500m<sup>2</sup>. Of wich 65% is for the hotel rooms., allowing for about 250 rooms to be built. With an elegant restaurant and cafe, a paddle tennis club with 5 courts, a children's playground and an indoor playground and several rooms to host different events, it has successfully catered for multiple weddings in a single day. The total amount built at this current time is 4000m<sup>2</sup> lt is a privileged location, a stone's throw from the famous Torrequebrada golf course, designed by the renowned José Gancedo, and just a few minutes from the beautiful sandy beaches of the Costa del Sol (1,2km to be exact) From the prestigious Torrequebrada area you can find in the center of Benalmádena Costa, 8 minutes by car, 20 minutes from Malaga airport and 25 minutes from the center of Marbella. Contact us to find out more about this profitable investment, you won't be disappointed.