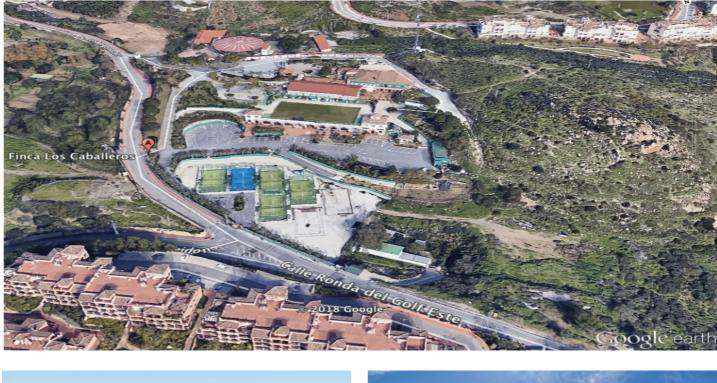

## Costa del Sol, Benalmádena

Incredible land to build a hotel complex, aparthotel, also ideal as a sports hotel on an existing luxury base. This 16513m<sup>2</sup> plot has a total buildable area of more than 11500m<sup>2</sup>. Of wich 65% is for the hotel rooms., allowing for about 250 rooms to be built. With an elegant restaurant and cafe, a paddle tennis club with 5 courts, a children's playground and an indoor playground and several rooms to host different events, it has successfully catered for multiple weddings in a single day. The total amount built at this current time is 4000m<sup>2</sup> lt is a privileged location, a stone's throw from the famous Torrequebrada golf course, designed by the renowned José Gancedo, and just a few minutes from the beautiful sandy beaches of the Costa del Sol (1,2km to be exact) From the prestigious Torrequebrada area you can find in the center of Benalmádena Costa, 8 minutes by car, 20 minutes from Malaga airport and 25 minutes from the center of Marbella. Contact us to find out more about this profitable investment, you won't be disappointed.