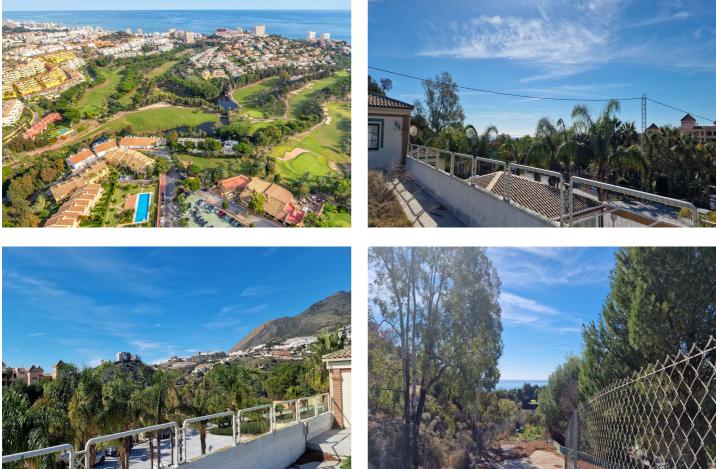

## Costa del Sol, Benalmádena

Incredible land to build a hotel complex, aparthotel, also ideal as a sports hotel on an existing luxury base. This 16513m<sup>2</sup> plot has a total buildable area of more than 11500m<sup>2</sup>. Of wich 65% is for the hotel rooms., allowing for about 250 rooms to be built. With an elegant restaurant and cafe, a paddle tennis club with 5 courts, a children's playground and an indoor playground and several rooms to host different events, it has successfully catered for multiple weddings in a single day. The total amount built at this current time is 4000m<sup>2</sup> lt is a privileged location, a stone's throw from the famous Torrequebrada golf course, designed by the renowned José Gancedo, and just a few minutes from the beautiful sandy beaches of the Costa del Sol (1,2km to be exact) From the prestigious Torrequebrada area you can find in the center of Benalmádena Costa, 8 minutes by car, 20 minutes from Malaga airport and 25 minutes from the center of Marbella. Contact us to find out more about this profitable investment, you won't be disappointed.