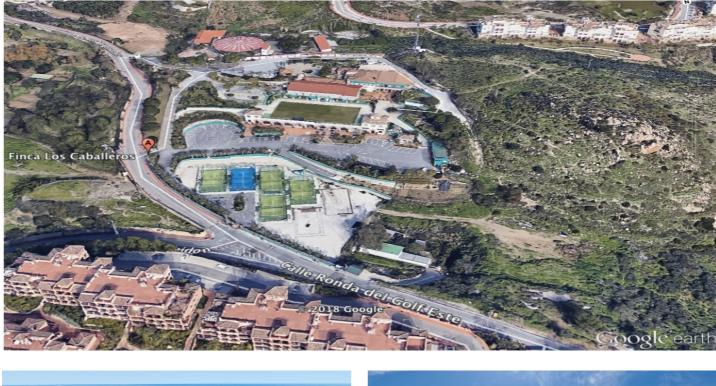

## Costa del Sol, Benalmádena

Incredible land to build a hotel complex, aparthotel, also ideal as a sports hotel on an existing luxury base. This 16513m<sup>2</sup> plot has a total buildable area of more than 11500m<sup>2</sup>. Of wich 65% is for the hotel rooms., allowing for about 250 rooms to be built. With an elegant restaurant and cafe, a paddle tennis club with 5 courts, a children's playground and an indoor playground and several rooms to host different events, it has successfully catered for multiple weddings in a single day. The total amount built at this current time is 4000m<sup>2</sup> lt is a privileged location, a stone's throw from the famous Torrequebrada golf course, designed by the renowned José Gancedo, and just a few minutes from the beautiful sandy beaches of the Costa del Sol (1,2km to be exact) From the prestigious Torrequebrada area you can find in the center of Benalmádena Costa, 8 minutes by car, 20 minutes from Malaga airport and 25 minutes from the center of Marbella. Contact us to find out more about this profitable investment, you won't be disappointed.