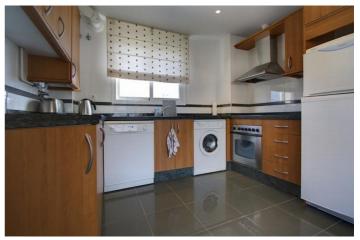

## Costa del Sol, New Golden Mile

Stunning duplex penthouse for sale in a luxury development on the New Golden Mile. The complex, which is situated within a short walking distance of the beach, several restaurants and shops, benefits from night concierge, beautiful, mature landscaped gardens and two paddle tennis courts. The duplex penthouse offers generous entertainment space, three ample bedrooms, two bathrooms and a guest toilet and an incredible 175 sqm of terraces, split over two levels, boasting 360-degree panoramic and unobstructed views. The property is being sold with a private parking space. Penthouse, New Golden Mile, Costa del Sol. 3 Bedrooms, 3 Bathrooms, Built 153 m², Terrace 175 m². Setting: Close To Golf, Close To Shops, Close To Sea, Close To Town, Close To Schools, Close To Forest, Urbanisation. Orientation: South East, South, South West. Condition: Good. Pool: Communal. Climate Control: Pre Installed A/C. Views: Sea, Mountain, Panoramic, Garden, Pool. Features: Covered Terrace, Lift, Fitted Wardrobes, Near Transport, Private Terrace, Solarium, Satellite TV, WiFi, Paddle Tennis, Ensuite Bathroom, Marble Flooring, Double Glazing, Fiber Optic. Furniture: Fully Furnished. Kitchen: Fully Fitted. Garden: Communal, Landscaped. Security: Gated Complex, Entry Phone, 24 Hour Security. Parking: Private. Utilities: Electricity, Drinkable Water. Category: Resale.