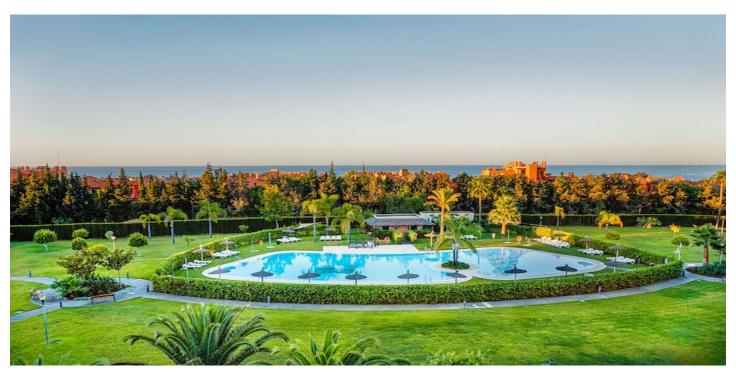

## Costa del Sol, New Golden Mile

Stunning duplex penthouse for sale in a luxury development on the New Golden Mile. The complex, which is situated within a short walking distance of the beach, several restaurants and shops, benefits from night concierge, beautiful, mature landscaped gardens and two paddle tennis courts. The duplex penthouse offers generous entertainment space, three ample bedrooms, two bathrooms and a guest toilet and an incredible 175 sqm of terraces, split over two levels, boasting 360-degree panoramic and unobstructed views. The property is being sold with a private parking space. Penthouse, New Golden Mile, Costa del Sol. 3 Bedrooms, 3 Bathrooms, Built 153 m², Terrace 175 m². Setting: Close To Golf, Close To Shops, Close To Sea, Close To Town, Close To Schools, Close To Forest, Urbanisation. Orientation: South East, South, South West. Condition: Good. Pool: Communal. Climate Control: Pre Installed A/C. Views: Sea, Mountain, Panoramic, Garden, Pool. Features: Covered Terrace, Lift, Fitted Wardrobes, Near Transport, Private Terrace, Solarium, Satellite TV, WiFi, Paddle Tennis, Ensuite Bathroom, Marble Flooring, Double Glazing, Fiber Optic. Furniture: Fully Furnished. Kitchen: Fully Fitted. Garden: Communal, Landscaped. Security: Gated Complex, Entry Phone, 24 Hour Security. Parking: Private. Utilities: Electricity, Drinkable Water. Category: Resale.