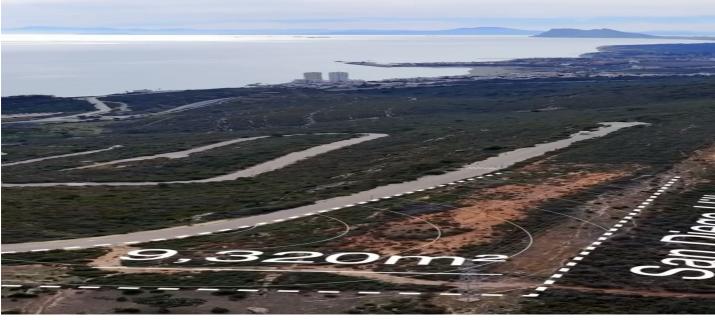

## Land for sale in Sotogrande, Sotogrande

**Reference:** R4934725 **Plot Size:** 9,146m<sup>2</sup> **Build Size:** 2,744m<sup>2</sup>

## Costa de la Luz, Sotogrande

This vast 9,146 m<sup>2</sup> plot offers an exceptional opportunity for developers to create a unique residential project. With a generous buildable area of 2,743.80 m<sup>2</sup>, this land provides ample space to bring your vision to life. Whether you&apos;re planning multiple modern residences or a large luxury development, the potential is limitless.