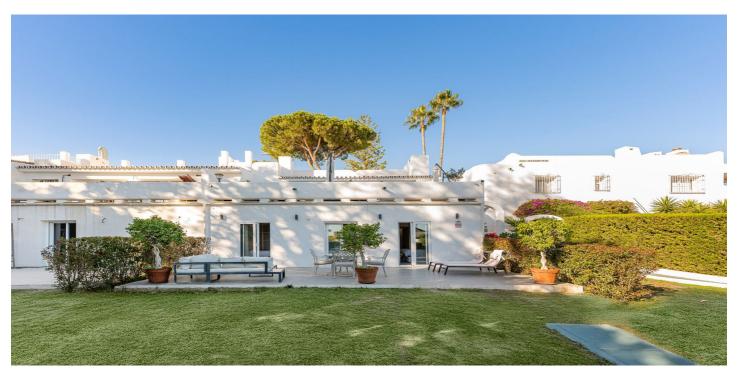

## Costa del Sol, Nueva Andalucía

This stunning corner townhouse is located in the exclusive Azahara II development in Nueva Andalucía, Marbella, Málaga. With a privileged location, this property offers proximity to amenities, transport, golf courses, shops, the city centre and schools. In addition, it enjoys spectacular views of the sea, the mountains and the gardens. The recently renovated property has a functional and bright layout. On the ground floor there are three bedrooms, all with direct access to a terrace that connects to the community gardens. One of the bedrooms has an en-suite bathroom, while the others share an additional bathroom. On the entrance floor, there is a spacious living room with an open kitchen and a separate laundry room. From this floor, there is access to a large south-facing terrace, ideal for enjoying the Mediterranean climate and the stunning sea and mountain views. There is also a toilet available for added convenience. The property, with a constructed area of 210m² and 50m² of terrace, has been designed to maximise natural light and connection with the outdoor spaces. The development offers amenities such as a communal swimming pool and gardens, as well as a communal carport for parking. This semi-detached house is in excellent condition, ready to move into, and is perfect both as a main residence or to enjoy a second home in one of the most sought-after areas of the Costa del Sol.