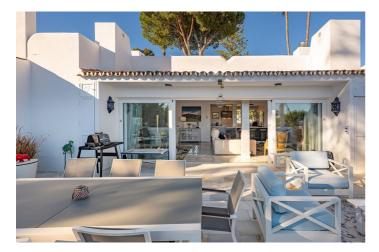

## Costa del Sol, Nueva Andalucía

This stunning corner townhouse is located in the exclusive Azahara II development in Nueva Andalucía, Marbella, Málaga. With a privileged location, this property offers proximity to amenities, transport, golf courses, shops, the city centre and schools. In addition, it enjoys spectacular views of the sea, the mountains and the gardens. The recently renovated property has a functional and bright layout. On the ground floor there are three bedrooms, all with direct access to a terrace that connects to the community gardens. One of the bedrooms has an en-suite bathroom, while the others share an additional bathroom. On the entrance floor, there is a spacious living room with an open kitchen and a separate laundry room. From this floor, there is access to a large south-facing terrace, ideal for enjoying the Mediterranean climate and the stunning sea and mountain views. There is also a toilet available for added convenience. The property, with a constructed area of 210m² and 50m² of terrace, has been designed to maximise natural light and connection with the outdoor spaces. The development offers amenities such as a communal swimming pool and gardens, as well as a communal carport for parking. This semi-detached house is in excellent condition, ready to move into, and is perfect both as a main residence or to enjoy a second home in one of the most sought-after areas of the Costa del Sol.