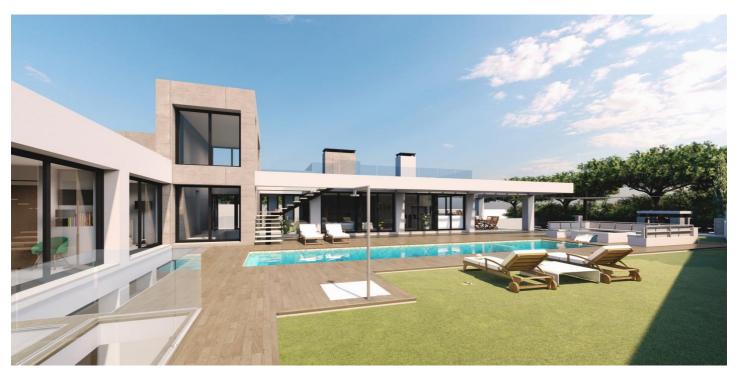

## Costa del Sol, El Chaparral

Luxurious off-plan villa in El Chaparral, Mijas Costa, with 3 bedrooms, within an urbanization consisting of only 3 units. The location is unbeatable, as it is less than 500 meters from the sea, 10 minutes from the "Chaparral Golf" Club House and a short distance from La Cala de Mijas and its services such as pharmacies, shops, restaurants, pubs and many other services. The villa is located on a plot of 866 m² and has 494 m² distributed over one floor. Furthermore, the villa offers a cozy and spacious basement. The 3 bedrooms have en suite bathrooms, while the other 2 rooms can be used as an office or extra bedrooms. 4 bathrooms, 2 toilets, a fully equipped kitchen with luxury accessories connected to the large living/dining room with fireplace and garden and partial sea view. The villa is south facing and has a luxurious private swimming pool, a beautiful garden with automatic irrigation system. Other features include hot/cold air conditioning, central heating, underfloor heating throughout the house, large format porcelain tile floors, double glazed windows, fiber optic/ADSL and satellite TV. The property offers an alarm system, CCTV and electric gates for added security. It has a gym, cinema, cellar and several parking spaces. More information and/or viewing bookings for this off-plan villa in El Chaparral, available upon request.