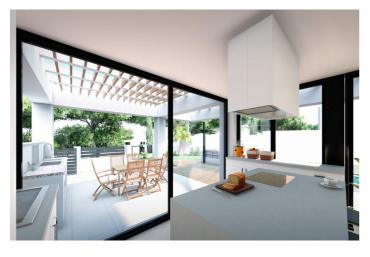

## Costa del Sol, El Chaparral

Luxurious off-plan villa in El Chaparral, Mijas Costa, with 3 bedrooms, within an urbanization consisting of only 3 units. The location is unbeatable, as it is less than 500 meters from the sea, 10 minutes from the "Chaparral Golf" Club House and a short distance from La Cala de Mijas and its services such as pharmacies, shops, restaurants, pubs and many other services. The villa is located on a plot of 866 m² and has 494 m² distributed over one floor. Furthermore, the villa offers a cozy and spacious basement. The 3 bedrooms have en suite bathrooms, while the other 2 rooms can be used as an office or extra bedrooms. 4 bathrooms, 2 toilets, a fully equipped kitchen with luxury accessories connected to the large living/dining room with fireplace and garden and partial sea view. The villa is south facing and has a luxurious private swimming pool, a beautiful garden with automatic irrigation system. Other features include hot/cold air conditioning, central heating, underfloor heating throughout the house, large format porcelain tile floors, double glazed windows, fiber optic/ADSL and satellite TV. The property offers an alarm system, CCTV and electric gates for added security. It has a gym, cinema, cellar and several parking spaces. More information and/or viewing bookings for this off-plan villa in El Chaparral, available upon request.