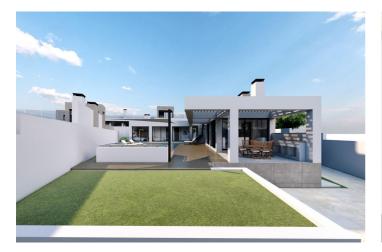

## Costa del Sol, El Chaparral

Luxurious off-plan villa in El Chaparral, Mijas Costa, with 3 bedrooms, within an urbanization consisting of only 3 units. The location is unbeatable, as it is less than 500 meters from the sea, 10 minutes from the "Chaparral Golf" Club House and a short distance from La Cala de Mijas and its services such as pharmacies, shops, restaurants, pubs and many other services. The villa is located on a plot of 866 m² and has 494 m² distributed over one floor. Furthermore, the villa offers a cozy and spacious basement. The 3 bedrooms have en suite bathrooms, while the other 2 rooms can be used as an office or extra bedrooms. 4 bathrooms, 2 toilets, a fully equipped kitchen with luxury accessories connected to the large living/dining room with fireplace and garden and partial sea view. The villa is south facing and has a luxurious private swimming pool, a beautiful garden with automatic irrigation system. Other features include hot/cold air conditioning, central heating, underfloor heating throughout the house, large format porcelain tile floors, double glazed windows, fiber optic/ADSL and satellite TV. The property offers an alarm system, CCTV and electric gates for added security. It has a gym, cinema, cellar and several parking spaces. More information and/or viewing bookings for this off-plan villa in El Chaparral, available upon request.