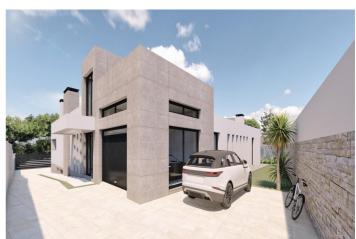

## OFF-PLAN VILLA IN EL CHAPARRAL | MIJAS COSTA

2,548,000 €

Reference: 728AMA Bedrooms: 6 Bathrooms: 4 Plot Size: 866m<sup>2</sup> Build Size: 397m<sup>2</sup> Terrace: 173m<sup>2</sup>

## Costa del Sol, El Chaparral

Luxurious off-plan villa in El Chaparral, Mijas Costa, with 3 bedrooms, within an urbanization consisting of only 3 units. The location is unbeatable, as it is less than 500 meters from the sea, 10 minutes from the "Chaparral Golf" Club House and a short distance from La Cala de Mijas and its services such as pharmacies, shops, restaurants, pubs and many other services. The villa is located on a plot of 866 m² and has 494 m² distributed over one floor. Furthermore, the villa offers a cozy and spacious basement. The 3 bedrooms have en suite bathrooms, while the other 2 rooms can be used as an office or extra bedrooms. 4 bathrooms, 2 toilets, a fully equipped kitchen with luxury accessories connected to the large living/dining room with fireplace and garden and partial sea view. The villa is south facing and has a luxurious private swimming pool, a beautiful garden with automatic irrigation system. Other features include hot/cold air conditioning, central heating, underfloor heating throughout the house, large format porcelain tile floors, double glazed windows, fiber optic/ADSL and satellite TV. The property offers an alarm system, CCTV and electric gates for added security. It has a gym, cinema, cellar and several parking spaces. More information and/or viewing bookings for this off-plan villa in El Chaparral, available upon request.