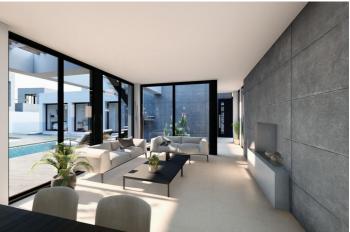

## Costa del Sol, El Chaparral

Luxurious off-plan villa in El Chaparral, Mijas Costa, with 3 bedrooms, within an urbanization consisting of only 3 units. The location is unbeatable, as it is less than 500 meters from the sea, 10 minutes from the "Chaparral Golf" Club House and a short distance from La Cala de Mijas and its services such as pharmacies, shops, restaurants, pubs and many other services. The villa is located on a plot of 866 m² and has 494 m² distributed over one floor. Furthermore, the villa offers a cozy and spacious basement. The 3 bedrooms have en suite bathrooms, while the other 2 rooms can be used as an office or extra bedrooms. 4 bathrooms, 2 toilets, a fully equipped kitchen with luxury accessories connected to the large living/dining room with fireplace and garden and partial sea view. The villa is south facing and has a luxurious private swimming pool, a beautiful garden with automatic irrigation system. Other features include hot/cold air conditioning, central heating, underfloor heating throughout the house, large format porcelain tile floors, double glazed windows, fiber optic/ADSL and satellite TV. The property offers an alarm system, CCTV and electric gates for added security. It has a gym, cinema, cellar and several parking spaces. More information and/or viewing bookings for this off-plan villa in El Chaparral, available upon request.