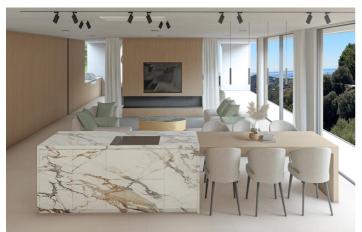

## Costa del Sol, Benahavís

A 2 level Contemporary Designer Villa in the natural hill environment of Montemayor gated community with 24 hour security. It has a privileged viewpoint location with panoramic views to the sea and surrounding nature. The villa has 3 bedrooms en suite, one of which is a large master bedroom with dressing room and private outdoor lounging area. Large open plan living / dining area with modern fitted kitchen and 120 m2 covered terrace overlooking the heated pool and views. The lower level offers space for a gym and spa area with hammam and sauna, and benefits from a covered terrace. Other features include covered parking for 2 cars, elevator, underfloor heating, fully fitted bathrooms and cloakrooms and landscaped garden. Project by Belgian developers, built to highest quality and guarantees. Interior features can be adjusted to client's wishes.