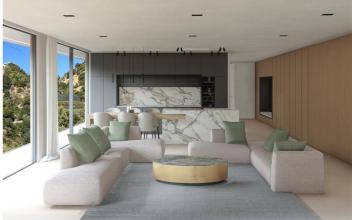

## Costa del Sol, Benahavís

A 2 level Contemporary Designer Villa in the natural hill environment of Montemayor gated community with 24 hour security. It has a privileged viewpoint location with panoramic views to the sea and surrounding nature. The villa has 3 bedrooms en suite, one of which is a large master bedroom with dressing room and private outdoor lounging area. Large open plan living / dining area with modern fitted kitchen and 120 m2 covered terrace overlooking the heated pool and views. The lower level offers space for a gym and spa area with hammam and sauna, and benefits from a covered terrace. Other features include covered parking for 2 cars, elevator, underfloor heating, fully fitted bathrooms and cloakrooms and landscaped garden. Project by Belgian developers, built to highest quality and guarantees. Interior features can be adjusted to client's wishes.