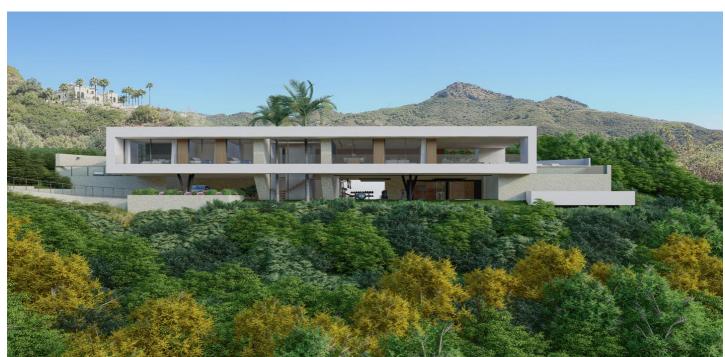

## Costa del Sol, Benahavís

A 2 level Contemporary Designer Villa in the natural hill environment of Montemayor gated community with 24 hour security. It has a privileged viewpoint location with panoramic views to the sea and surrounding nature. The villa has 3 bedrooms en suite, one of which is a large master bedroom with dressing room and private outdoor lounging area. Large open plan living / dining area with modern fitted kitchen and 120 m2 covered terrace overlooking the heated pool and views. The lower level offers space for a gym and spa area with hammam and sauna, and benefits from a covered terrace. Other features include covered parking for 2 cars, elevator, underfloor heating, fully fitted bathrooms and cloakrooms and landscaped garden. Project by Belgian developers, built to highest quality and guarantees. Interior features can be adjusted to client's wishes.