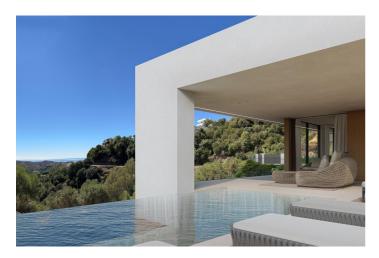

## Costa del Sol, Benahavís

A 2 level Contemporary Designer Villa in the natural hill environment of Montemayor gated community with 24 hour security. It has a privileged viewpoint location with panoramic views to the sea and surrounding nature. The villa has 3 bedrooms en suite, one of which is a large master bedroom with dressing room and private outdoor lounging area. Large open plan living / dining area with modern fitted kitchen and 120 m2 covered terrace overlooking the heated pool and views. The lower level offers space for a gym and spa area with hammam and sauna, and benefits from a covered terrace. Other features include covered parking for 2 cars, elevator, underfloor heating, fully fitted bathrooms and cloakrooms and landscaped garden. Project by Belgian developers, built to highest quality and guarantees. Interior features can be adjusted to client's wishes.