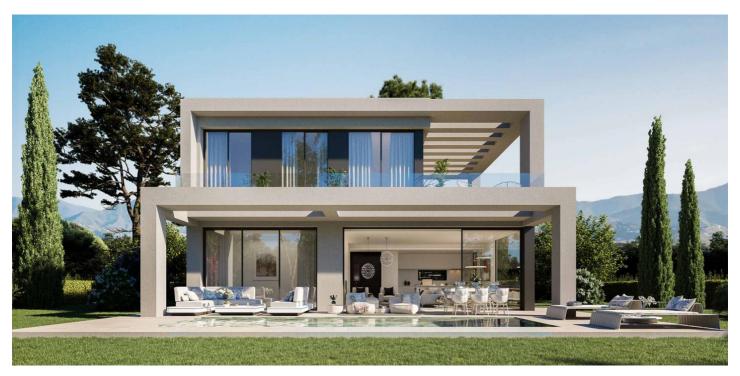

## NEW PROJECT LUXURY VILLAS IN BENAHAVIS

2,950,000 €

Reference: 657AMA Bedrooms: 6 Bathrooms: 5 Plot Size: 1,256m<sup>2</sup> Build Size: 592m<sup>2</sup> Terrace: 150m<sup>2</sup>

## Costa del Sol, Benahavís

New project within a gated development of 49 luxury villas with private security, clubhouse and spa. It is located in the sought-after 'Golden Triangle' of Benahavis, Marbella and Estepona, home to five-star hotels and world-class golf courses. Benahavis, a typical white village, is a 10 minute drive away and is full of restaurants, galleries and all the basic amenities of a small town such as post office, banks, schools and sports facilities, both public and private. It is 7 minutes from Puerto Banús, 15 minutes from Marbella and 20 minutes from Estepona. The location offers easy access to many of the Costa del Sol's most popular destinations. The property, of modern and contemporary design, integrate the architecture with the nature and feature indigenous Mediterranean gardens and private swimming pool. More information for this new project of luxury villas available on request.