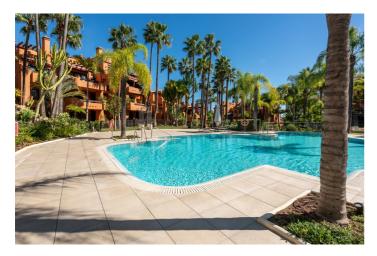

## Costa del Sol, Nueva Andalucía

Extensive and immaculate - three bedroom duplex penthouse with considerable terraces and sea views, in a well run community close to Puerto Banús. The property is arranged on two levels, with the main living areas and two bedrooms on the lower level, and the principal bedroom suite on the upper level. There is a large lounge and dining room with open fireplace, and a separate kitchen which is large enough to accommodate a dining table. There are two bedrooms on the lower level which share a bathroom, and there is also a guest lavatory and laundry room. The principal bedroom suite is oversize with a vaulted ceiling, ample wardrobes and a large bathroom with walk-in shower and bathtub. There is a huge solarium with both covered and uncovered areas which comprise an outside lounge, a barbecue and space enough for a large outside dining area. The solarium and principal bedroom enjoy some of the property's best views. The urbanisation benefits from 24-hour security, a large and recently refurbished swimming pool, extensive tropical gardens and a well equipped gymnasium. Viewings are recommended.

Condition

Excellent

Solarium Gym Sauna

**Utility Room** Barbeque

**Setting Views** Sea Close To Golf Country Close To Port Close To Sea Garden Pool Close To Shops Close To Town Urban

Close To Schools

Pool **Furniture** Garden Communal Optional Communal Security **Parking Energy Rating** 24 Hour Security **Private Entry Phone** 