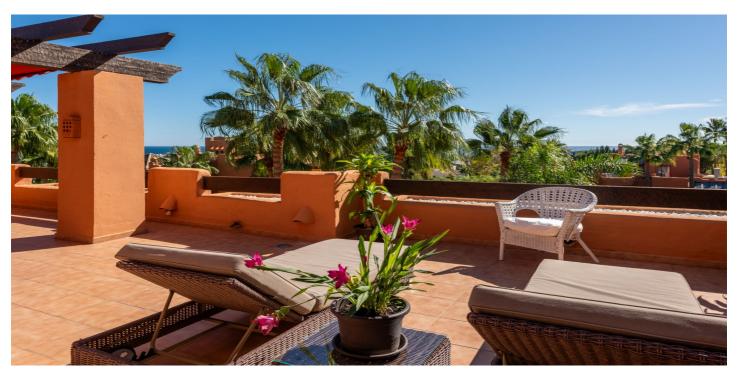

## Costa del Sol, Nueva Andalucía

Extensive and immaculate - three bedroom duplex penthouse with considerable terraces and sea views, in a well run community close to Puerto Banús. The property is arranged on two levels, with the main living areas and two bedrooms on the lower level, and the principal bedroom suite on the upper level. There is a large lounge and dining room with open fireplace, and a separate kitchen which is large enough to accommodate a dining table. There are two bedrooms on the lower level which share a bathroom, and there is also a guest lavatory and laundry room. The principal bedroom suite is oversize with a vaulted ceiling, ample wardrobes and a large bathroom with walk-in shower and bathtub. There is a huge solarium with both covered and uncovered areas which comprise an outside lounge, a barbecue and space enough for a large outside dining area. The solarium and principal bedroom enjoy some of the property's best views. The urbanisation benefits from 24-hour security, a large and recently refurbished swimming pool, extensive tropical gardens and a well equipped gymnasium. Viewings are recommended.