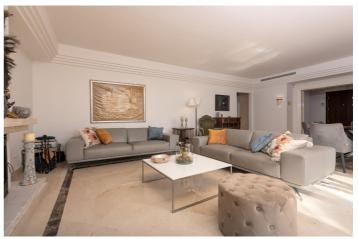

## Costa del Sol, Nueva Andalucía

Extensive and immaculate - three bedroom duplex penthouse with considerable terraces and sea views, in a well run community close to Puerto Banús. The property is arranged on two levels, with the main living areas and two bedrooms on the lower level, and the principal bedroom suite on the upper level. There is a large lounge and dining room with open fireplace, and a separate kitchen which is large enough to accommodate a dining table. There are two bedrooms on the lower level which share a bathroom, and there is also a guest lavatory and laundry room. The principal bedroom suite is oversize with a vaulted ceiling, ample wardrobes and a large bathroom with walk-in shower and bathtub. There is a huge solarium with both covered and uncovered areas which comprise an outside lounge, a barbecue and space enough for a large outside dining area. The solarium and principal bedroom enjoy some of the property's best views. The urbanisation benefits from 24-hour security, a large and recently refurbished swimming pool, extensive tropical gardens and a well equipped gymnasium. Viewings are recommended.