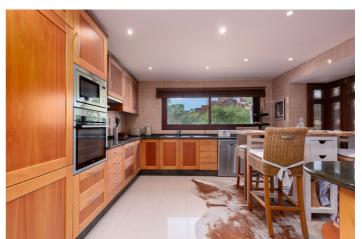

## Costa del Sol, Nueva Andalucía

Extensive and immaculate - three bedroom duplex penthouse with considerable terraces and sea views, in a well run community close to Puerto Banús. The property is arranged on two levels, with the main living areas and two bedrooms on the lower level, and the principal bedroom suite on the upper level. There is a large lounge and dining room with open fireplace, and a separate kitchen which is large enough to accommodate a dining table. There are two bedrooms on the lower level which share a bathroom, and there is also a guest lavatory and laundry room. The principal bedroom suite is oversize with a vaulted ceiling, ample wardrobes and a large bathroom with walk-in shower and bathtub. There is a huge solarium with both covered and uncovered areas which comprise an outside lounge, a barbecue and space enough for a large outside dining area. The solarium and principal bedroom enjoy some of the property's best views. The urbanisation benefits from 24-hour security, a large and recently refurbished swimming pool, extensive tropical gardens and a well equipped gymnasium. Viewings are recommended.