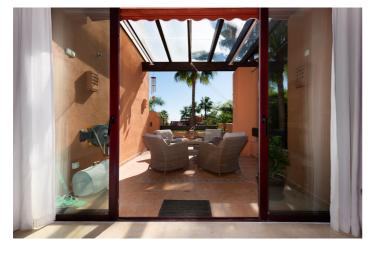

## Costa del Sol, Nueva Andalucía

Extensive and immaculate - three bedroom duplex penthouse with considerable terraces and sea views, in a well run community close to Puerto Banús. The property is arranged on two levels, with the main living areas and two bedrooms on the lower level, and the principal bedroom suite on the upper level. There is a large lounge and dining room with open fireplace, and a separate kitchen which is large enough to accommodate a dining table. There are two bedrooms on the lower level which share a bathroom, and there is also a guest lavatory and laundry room. The principal bedroom suite is oversize with a vaulted ceiling, ample wardrobes and a large bathroom with walk-in shower and bathtub. There is a huge solarium with both covered and uncovered areas which comprise an outside lounge, a barbecue and space enough for a large outside dining area. The solarium and principal bedroom enjoy some of the property's best views. The urbanisation benefits from 24-hour security, a large and recently refurbished swimming pool, extensive tropical gardens and a well equipped gymnasium. Viewings are recommended.