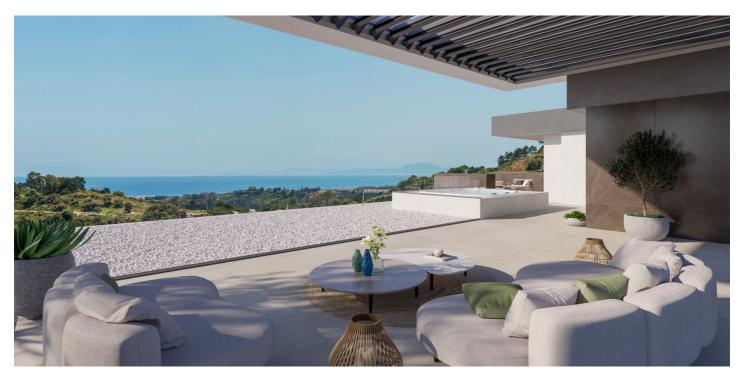

## Costa del Sol, Benahavís

Situated in the stunning Marbella Club Golf Resort, this remarkable plot, complete with a turnkey project, is a rare gem. The expansive villa, spanning 650m2 on a generous 2000m2 plot, comprises four bedrooms, each with ensuite bathrooms, all opening onto terraces that showcase breathtaking views of green hills and the captivating Mediterranean coast. The villa's design embraces an open-plan living concept, seamlessly connecting with vast terraces that gracefully curve around the property, guiding residents toward a picturesque swimming pool. Airy hallways, illuminated by abundant natural light streaming through immense glass windows, create a seamless flow throughout the residence. The open-plan kitchen harmoniously links with the dining area, providing spectacular views of the countryside—a perfect setting for Mediterranean home dining with family and friends. Ample space is available for a private gym, catering to individual preferences. The entire villa will be adorned with luxurious, high-end furnishings and fittings, ensuring a sophisticated living experience. A private underground garage, accommodating up to five vehicles, adds an element of security and tranquility to the property. This project stands as a testament to architectural brilliance, where the plot alone is a "must-see," offering a glimpse into the extraordinary property that will grace this location.