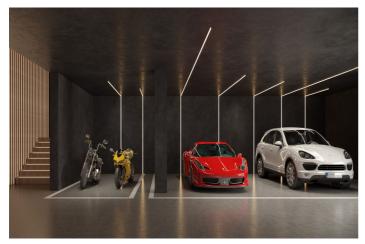

## Costa del Sol, Benahavís

Situated in the stunning Marbella Club Golf Resort, this remarkable plot, complete with a turnkey project, is a rare gem. The expansive villa, spanning 650m2 on a generous 2000m2 plot, comprises four bedrooms, each with ensuite bathrooms, all opening onto terraces that showcase breathtaking views of green hills and the captivating Mediterranean coast. The villa's design embraces an open-plan living concept, seamlessly connecting with vast terraces that gracefully curve around the property, guiding residents toward a picturesque swimming pool. Airy hallways, illuminated by abundant natural light streaming through immense glass windows, create a seamless flow throughout the residence. The open-plan kitchen harmoniously links with the dining area, providing spectacular views of the countryside—a perfect setting for Mediterranean home dining with family and friends. Ample space is available for a private gym, catering to individual preferences. The entire villa will be adorned with luxurious, high-end furnishings and fittings, ensuring a sophisticated living experience. A private underground garage, accommodating up to five vehicles, adds an element of security and tranquility to the property. This project stands as a testament to architectural brilliance, where the plot alone is a "must-see," offering a glimpse into the extraordinary property that will grace this location.