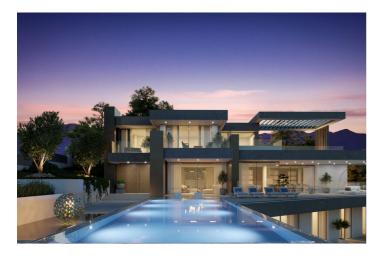

## Detached Villa for sale in Benahavís, Benahavís

5.600.000€

Reference: R4668952 Bedrooms: 4 Bathrooms: 4 Plot Size: 2.000m<sup>2</sup> Build Size: 650m<sup>2</sup> Terrace: 444m<sup>2</sup>

## Costa del Sol, Benahavís

Situated in the stunning Marbella Club Golf Resort, this remarkable plot, complete with a turnkey project, is a rare gem. The expansive villa, spanning 650m2 on a generous 2000m2 plot, comprises four bedrooms, each with ensuite bathrooms, all opening onto terraces that showcase breathtaking views of green hills and the captivating Mediterranean coast. The villa's design embraces an open-plan living concept, seamlessly connecting with vast terraces that gracefully curve around the property, guiding residents toward a picturesque swimming pool. Airy hallways, illuminated by abundant natural light streaming through immense glass windows, create a seamless flow throughout the residence. The open-plan kitchen harmoniously links with the dining area, providing spectacular views of the countryside—a perfect setting for Mediterranean home dining with family and friends. Ample space is available for a private gym, catering to individual preferences. The entire villa will be adorned with luxurious, high-end furnishings and fittings, ensuring a sophisticated living experience. A private underground garage, accommodating up to five vehicles, adds an element of security and tranquility to the property. This project stands as a testament to architectural brilliance, where the plot alone is a "must-see," offering a glimpse into the extraordinary property that will grace this location.