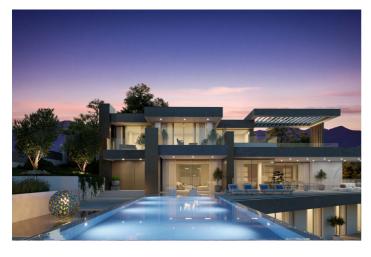

## Costa del Sol, Benahavís

Situated in the stunning Marbella Club Golf Resort, this remarkable plot, complete with a turnkey project, is a rare gem. The expansive villa, spanning 650m2 on a generous 2000m2 plot, comprises four bedrooms, each with ensuite bathrooms, all opening onto terraces that showcase breathtaking views of green hills and the captivating Mediterranean coast.

The villa's design embraces an open-plan living concept, seamlessly connecting with vast terraces that gracefully curve around the property, guiding residents toward a picturesque swimming pool. Airy hallways, illuminated by abundant natural light streaming through immense glass windows, create a seamless flow throughout the residence.