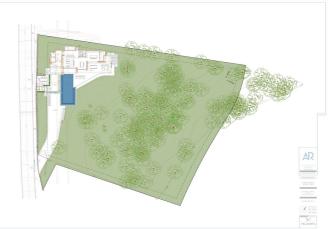

## Costa del Sol, Benahavís

Project plot with license, oriented to investors who want a fully licensed and prepared project! This project includes; 1. Plot of 6200m2 in Marbella club golf (one of the most prestigious surroundings around Marbella) 2. Fully licensed project 3. Request for proposal study (2 rounds with Project Manager Architect), incl. all documentation 4. Renderings & video (for commercial purposes). If the villa is completely built, it can be sold at 5.5M€ or more. With a plot price of 945K, and fully finished project, this is an easy start for an investor, and very good margins can be realized!!! Description Villa and domain: In one of the most exclusive areas of Marbella, Marbella club golf, we have a beautiful plot. Sea views, golf views over the Marbella club golf and lush nature characterize this plot of more than 6.000m2! This 24h high-level security domain, features purely exclusive villas a horse riding center, charming clubhouse and an 18-hole golf course with many natural undulations. This renowned 18 hole golf club has been around for over 70 years and is known as one of the best clubs in Spain. Marbella Club brings its people together in the clubhouse, where the excellent menu attracts many club members and residents every day. In short, this cozy atmosphere makes you feel right at home. The architect with years of experience in this region, designed a masterpiece that feels practical and homely at the same time. The oasis of green is drawn in as the large floor tiles extend from inside to outside, and even into the 75m2 pool! This way, one creates a natural place of tranquility. The villa-project includes 776m2 of indoor area and 357m2 of terraces, distributed over 3 floors, each with their own individuality! Below are the bodega, exclusive garage for 5 cars, technical rooms, gym and 3 suites each with dressing room and bathroom. From each room and the gym you can enjoy the view into the beautiful nature that we intentionally leave untouched. Deer walk through the 5000m2 wooded area which you can see from this floor on a regular basis. Above we have the entrance hall with wardrobe, guest toilet, living space, dining-area, kitchen and 2nd kitchen. From each of these rooms one has a view over the crests of the forest to the sea, the golf and the beautiful mountain scenery. Because of its south orientation the villa with adjoining pool also enjoys the Mediterranean sun all day. This part of the house includes 202m2 of interior space and 160m2 of terraces, as well as a 75m2 swimming pool, which overflows to three sides and where the water level is equal to the terraces. Lastly, the upper level consists of the Master bed- & bathroom, with an indoor area of 84m2 and adjoining 127m2 terraces. From these terraces you can enjoy your built-in Jacuzzi, semi-covered chill-out area through a built-in bioclimatic pergola. On each floor, the glass windows are TRUE 'floor-to-ceiling' with minimalist aluminum partitions so that you maintain maximum integration between inside and outside, even with closed panels. In recent years Marbella is known for its modern, white 'blocky' villas, which we want to stay away from as much as possible with this design, by providing the design with natural elements that in this way 'blend' with the natural environment around it. Especially since the villa is partly 'pushed' into the mountainside, integration with nature is extremely important. Located in the green area of Benahavís, but just far enough from the hustle, this is also your ideal zen location, where everything is still very accessible. 15km from Puerto Banús, 4km from Cancelada (the nearest village) and 13km from Estepona. Contact us for more info!