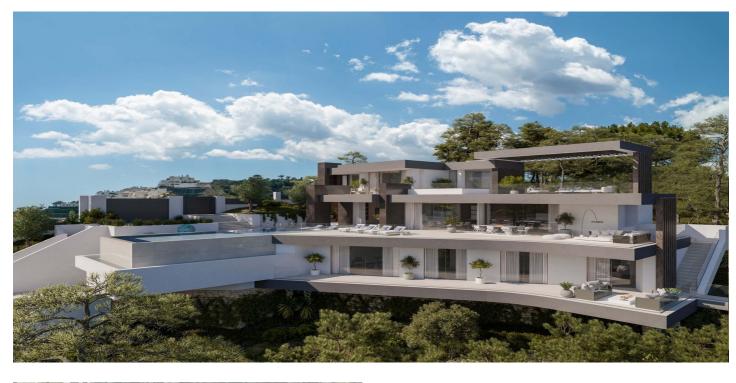

## Costa del Sol, Benahavís

Project plot with license, oriented to investors who want a fully licensed and prepared project! This project includes; 1. Plot of 6200m2 in Marbella club golf (one of the most prestigious surroundings around Marbella) 2. Fully licensed project 3. Request for proposal study (2 rounds with Project Manager Architect), incl. all documentation 4. Renderings & video (for commercial purposes). If the villa is completely built, it can be sold at 5.5M€ or more. With a plot price of 945K, and fully finished project, this is an easy start for an investor, and very good margins can be realized!!! Description Villa and domain: In one of the most exclusive areas of Marbella, Marbella club golf, we have a beautiful plot. Sea views, golf views over the Marbella club golf and lush nature characterize this plot of more than 6.000m2! This 24h high-level security domain, features purely exclusive villas a horse riding center, charming clubhouse and an 18-hole golf course with many natural undulations. This renowned 18 hole golf club has been around for over 70 years and is known as one of the best clubs in Spain. Marbella Club brings its people together in the clubhouse, where the excellent menu attracts many club members and residents every day. In short, this cozy atmosphere makes you feel right at home. The architect with years of experience in this region, designed a masterpiece that feels practical and homely at the same time. The oasis of green is drawn in as the large floor tiles extend from inside to outside, and even into the 75m2 pool! This way, one creates a natural place of tranquility. The villa-project includes 776m2 of indoor area and 357m2 of terraces, distributed over 3 floors, each with their own individuality! Below are the bodega, exclusive garage for 5 cars, technical rooms, gym and 3 suites each with dressing room and bathroom. From each room and the gym you can enjoy the view into the beautiful nature that we intentionally leave untouched. Deer walk through the 5000m2 wooded area which you can see from this floor on a regular basis. Above we have the entrance hall with wardrobe, guest toilet, living space, dining-area, kitchen and 2nd kitchen. From each of these rooms one has a view over the crests of the forest to the sea, the golf and the beautiful mountain scenery. Because of its south orientation the villa with adjoining pool also enjoys the Mediterranean sun all day. This part of the house includes 202m2 of interior space and 160m2 of terraces, as well as a 75m2 swimming pool, which overflows to three sides and where the water level is equal to the terraces. Lastly, the upper level consists of the Master bed- & bathroom, with an indoor area of 84m2 and adjoining 127m2 terraces. From these terraces you can enjoy your built-in Jacuzzi, semi-covered chill-out area through a built-in bioclimatic pergola. On each floor, the glass windows are TRUE 'floor-to-ceiling' with minimalist aluminum partitions so that you maintain maximum integration between inside and outside, even with closed panels. In recent years Marbella is known for its modern, white 'blocky' villas, which we want to stay away from as much as possible with this design, by providing the design with natural elements that in this way 'blend' with the natural environment around it. Especially since the villa is partly 'pushed' into the mountainside, integration with nature is extremely important. Located in the green area of Benahavís, but just far enough from the hustle, this is also your ideal zen location, where everything is still very accessible. 15km from Puerto Banús, 4km from Cancelada (the nearest village) and 13km from Estepona. Contact us for more info!