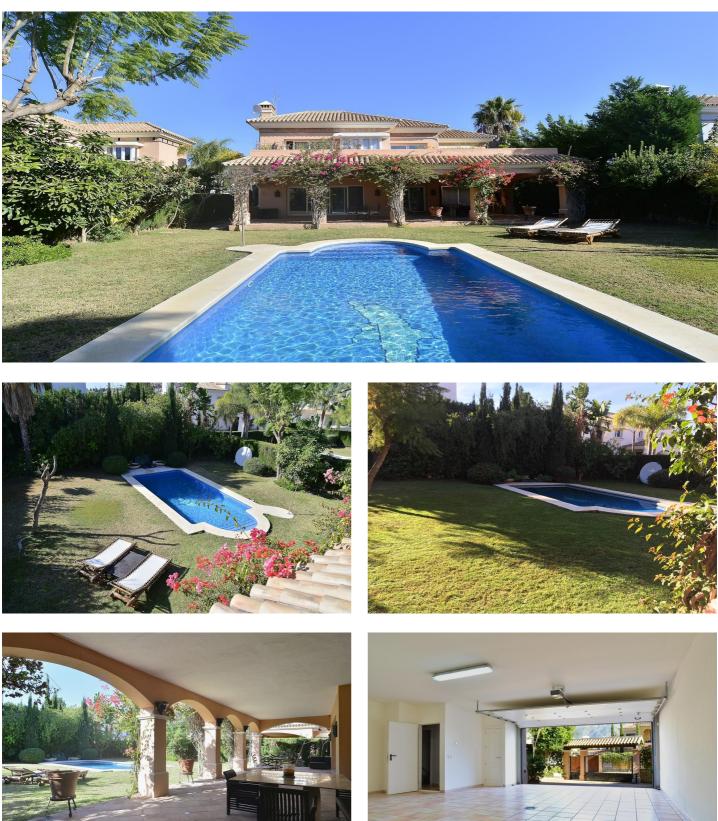

## Detached Villa for sale in Nueva Andalucía, Marbella

1.850.000€

Reference: R4256158 Bedrooms: 4 Bathrooms: 4 Plot Size: 1.000m<sup>2</sup> Build Size: 474m<sup>2</sup>

## Costa del Sol, Nueva Andalucía

4 Bedroom Villa with La Concha Views in Nueva Andalucia The location The villa is located in Nueva Andalucia. It is just around 8 minutes away from Puerto Banus Beach, Playa Rio Verde and Ocean Club. 2 minutes away from Las Brisas Golf Club, Los Naranjos Golf and Aloha Golf. Malaga Airport is 40 minutes away and Gibraltar Airport is 47 minutes away. All distances refer to driving. The property The villa is built on 3 levels. It has 4 bedrooms and 4 bathrooms, one lovely outdoor pool with nice gardens and terraces. It has a garage where you can park 2 cars and extra 2 parkings in the courtyard. Main Floor From the entrance you dive into a hallway that leads you to the living room. The dining room is also in the area but in a separate space. The terrace opens up to the lovely garden and pool. The kitchen is separated and it is fully furnished and equipped. Top Floor The top floor has 3 bedrooms. Master bedroom with an en suite bathroom and a dressing area with a private balcony. 2 bedrooms that share one bathroom. Lower Ground Floor One bedroom with a private bathroom. A leisure room and a laundry room.