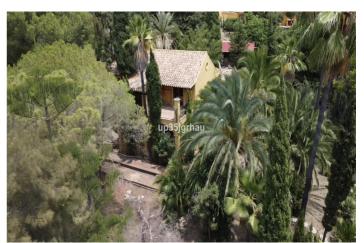

## Costa del Sol, Estepona

Chance! Villa with more than 3,000m2 totally private with 2 houses and only 5 minutes from the center of Estepona (Only 5 minutes, verified). Located in the most sought-after area of the coast, Reinoso, unbeatable location and tropical vegetation. Private pool, House for guests or gardener, 3 horse stables, area for paddle tennis, Andalusian Design with Alhambra-style fountains. Opportunity to reform, enlarge, shape to your liking or just restore (possibility of buying restored or new design is offered) THE PHOTOS ARE FOR GUIDANCE ONLY. (The villa can be lived directly) An Exclusive property on the Costa Del Sol Detached Villa, Estepona, Costa del Sol. 4 Bedrooms, 4 Bathrooms, Built 400 m², Terrace 150 m², Garden/Plot 3050 m². Setting: Close To Port, Close To Town, Close To Schools, Urbanisation. Orientation: South East, South West, West. Condition: Renovation Required, Restoration Required. Pool: Private. Climate Control: Air Conditioning, Fireplace. Views: Panoramic, Garden, Pool. Features: Covered Terrace, Fitted Wardrobes, Near Transport, Private Terrace, Solarium, Satellite TV, WiFi, Guest Apartment, Storage Room, Utility Room, Ensuite Bathroom, Staff Accommodation, Stables, Basement, Fiber Optic. Furniture: Part Furnished. Kitchen: Partially Fitted. Garden: Private, Landscaped, Easy Maintenance. Security: Gated Complex, Alarm System. Parking: Garage, More Than One, Private. Utilities: Electricity, Drinkable Water, Telephone, Gas. Category: Bargain, Cheap, Distressed, Holiday Homes, Investment, Luxury, Reduced.