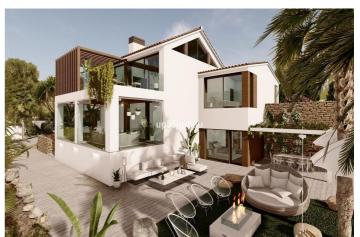

## Costa del Sol, Estepona

Chance! Villa with more than 3,000m2 totally private with 2 houses and only 5 minutes from the center of Estepona (Only 5 minutes, verified). Located in the most sought-after area of the coast, Reinoso, unbeatable location and tropical vegetation. Private pool, House for guests or gardener, 3 horse stables, area for paddle tennis, Andalusian Design with Alhambra-style fountains. Opportunity to reform, enlarge, shape to your liking or just restore (possibility of buying restored or new design is offered) THE PHOTOS ARE FOR GUIDANCE ONLY. (The villa can be lived directly) An Exclusive property on the Costa Del Sol Detached Villa, Estepona, Costa del Sol. 4 Bedrooms, 4 Bathrooms, Built 400 m², Terrace 150 m², Garden/Plot 3050 m². Setting: Close To Port, Close To Town, Close To Schools, Urbanisation. Orientation: South East, South West, West. Condition: Renovation Required, Restoration Required. Pool: Private. Climate Control: Air Conditioning, Fireplace. Views: Panoramic, Garden, Pool. Features: Covered Terrace, Fitted Wardrobes, Near Transport, Private Terrace, Solarium, Satellite TV, WiFi, Guest Apartment, Storage Room, Utility Room, Ensuite Bathroom, Staff Accommodation, Stables, Basement, Fiber Optic. Furniture: Part Furnished. Kitchen: Partially Fitted. Garden: Private, Landscaped, Easy Maintenance. Security: Gated Complex, Alarm System. Parking: Garage, More Than One, Private. Utilities: Electricity, Drinkable Water, Telephone, Gas. Category: Bargain, Cheap, Distressed, Holiday Homes, Investment, Luxury, Reduced.