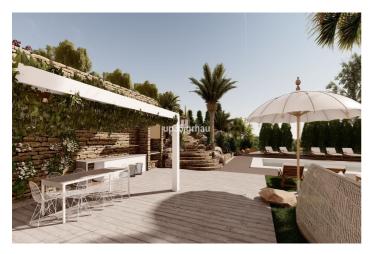

## Costa del Sol, Estepona

Chance! Villa with more than 3,000m2 totally private with 2 houses and only 5 minutes from the center of Estepona (Only 5 minutes, verified). Located in the most sought-after area of the coast, Reinoso, unbeatable location and tropical vegetation. Private pool, House for guests or gardener, 3 horse stables, area for paddle tennis, Andalusian Design with Alhambra-style fountains. Opportunity to reform, enlarge, shape to your liking or just restore (possibility of buying restored or new design is offered) THE PHOTOS ARE FOR GUIDANCE ONLY. (The villa can be lived directly) An Exclusive property on the Costa Del Sol Detached Villa, Estepona, Costa del Sol. 4 Bedrooms, 4 Bathrooms, Built 400 m², Terrace 150 m², Garden/Plot 3050 m². Setting: Close To Port, Close To Town, Close To Schools, Urbanisation. Orientation: South East, South West, West. Condition: Renovation Required, Restoration Required. Pool: Private. Climate Control: Air Conditioning, Fireplace. Views: Panoramic, Garden, Pool. Features: Covered Terrace, Fitted Wardrobes, Near Transport, Private Terrace, Solarium, Satellite TV, WiFi, Guest Apartment, Storage Room, Utility Room, Ensuite Bathroom, Staff Accommodation, Stables, Basement, Fiber Optic. Furniture: Part Furnished. Kitchen: Partially Fitted. Garden: Private, Landscaped, Easy Maintenance. Security: Gated Complex, Alarm System. Parking: Garage, More Than One, Private. Utilities: Electricity, Drinkable Water, Telephone, Gas. Category: Bargain, Cheap, Distressed, Holiday Homes, Investment, Luxury, Reduced.