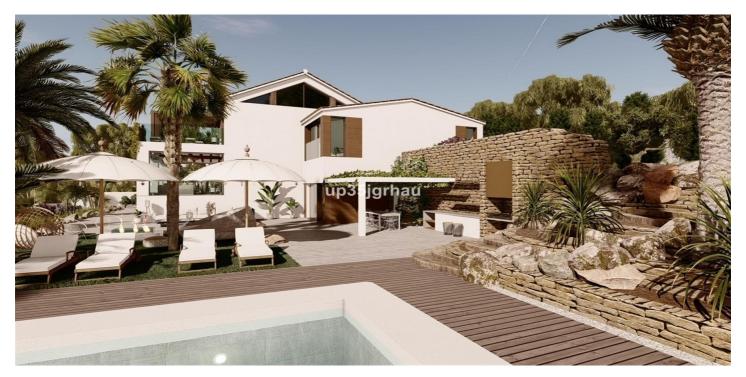

## Costa del Sol, Estepona

Chance! Villa with more than 3,000m2 totally private with 2 houses and only 5 minutes from the center of Estepona (Only 5 minutes, verified). Located in the most sought-after area of the coast, Reinoso, unbeatable location and tropical vegetation. Private pool, House for guests or gardener, 3 horse stables, area for paddle tennis, Andalusian Design with Alhambra-style fountains. Opportunity to reform, enlarge, shape to your liking or just restore (possibility of buying restored or new design is offered) THE PHOTOS ARE FOR GUIDANCE ONLY. (The villa can be lived directly) An Exclusive property on the Costa Del Sol Detached Villa, Estepona, Costa del Sol. 4 Bedrooms, 4 Bathrooms, Built 400 m², Terrace 150 m², Garden/Plot 3050 m². Setting: Close To Port, Close To Town, Close To Schools, Urbanisation. Orientation: South East, South West, West. Condition: Renovation Required, Restoration Required. Pool: Private. Climate Control: Air Conditioning, Fireplace. Views: Panoramic, Garden, Pool. Features: Covered Terrace, Fitted Wardrobes, Near Transport, Private Terrace, Solarium, Satellite TV, WiFi, Guest Apartment, Storage Room, Utility Room, Ensuite Bathroom, Staff Accommodation, Stables, Basement, Fiber Optic. Furniture: Part Furnished. Kitchen: Partially Fitted. Garden: Private, Landscaped, Easy Maintenance. Security: Gated Complex, Alarm System. Parking: Garage, More Than One, Private. Utilities: Electricity, Drinkable Water, Telephone, Gas. Category: Bargain, Cheap, Distressed, Holiday Homes, Investment, Luxury, Reduced.