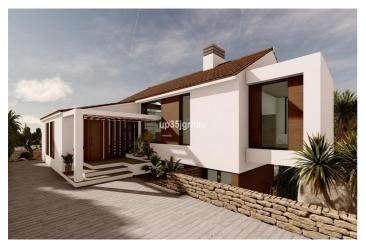

## Costa del Sol, Estepona

Chance! Villa with more than 3,000m2 totally private with 2 houses and only 5 minutes from the center of Estepona (Only 5 minutes, verified). Located in the most sought-after area of the coast, Reinoso, unbeatable location and tropical vegetation. Private pool, House for guests or gardener, 3 horse stables, area for paddle tennis, Andalusian Design with Alhambra-style fountains. Opportunity to reform, enlarge, shape to your liking or just restore (possibility of buying restored or new design is offered) THE PHOTOS ARE FOR GUIDANCE ONLY. (The villa can be lived directly) An Exclusive property on the Costa Del Sol Detached Villa, Estepona, Costa del Sol. 4 Bedrooms, 4 Bathrooms, Built 400 m², Terrace 150 m², Garden/Plot 3050 m². Setting: Close To Port, Close To Town, Close To Schools, Urbanisation. Orientation: South East, South West, West. Condition: Renovation Required, Restoration Required. Pool: Private. Climate Control: Air Conditioning, Fireplace. Views: Panoramic, Garden, Pool. Features: Covered Terrace, Fitted Wardrobes, Near Transport, Private Terrace, Solarium, Satellite TV, WiFi, Guest Apartment, Storage Room, Utility Room, Ensuite Bathroom, Staff Accommodation, Stables, Basement, Fiber Optic. Furniture: Part Furnished. Kitchen: Partially Fitted. Garden: Private, Landscaped, Easy Maintenance. Security: Gated Complex, Alarm System. Parking: Garage, More Than One, Private. Utilities: Electricity, Drinkable Water, Telephone, Gas. Category: Bargain, Cheap, Distressed, Holiday Homes, Investment, Luxury, Reduced.